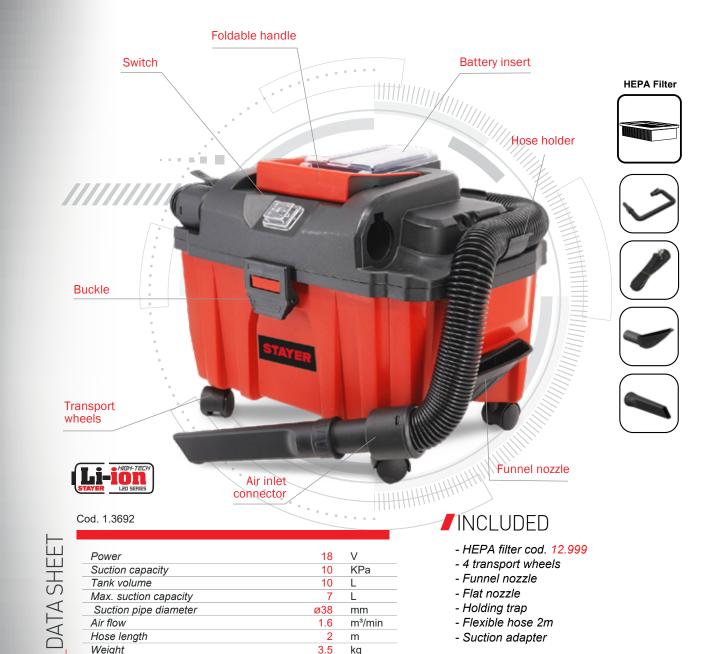

## **ADVANTAGES**

- Professional 18V cordless vacuum cleaner with HEPA filter for solids and liquids.
- Integrated blower function to remove dust from hard to reach areas.
- The compact vacuum cleaner includes a complete set of accessories including a set of 4 wheels for easy transport and handling of the vacuum cleaner.
- The HEPA filter allows suction of dust, dirt, limescale, pollen and dust mites as well as damp surfaces. It is resistant to corrosion and dirt.
- It has a class L filtering capacity, designed to retain dust particles containing a concentration > 0.1 mg/m³.