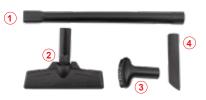

## **INCLUDED**

- 1- Extension tube. 2- Standard brush.
- 3- Brush nozzle. 4- Corner nozzle.