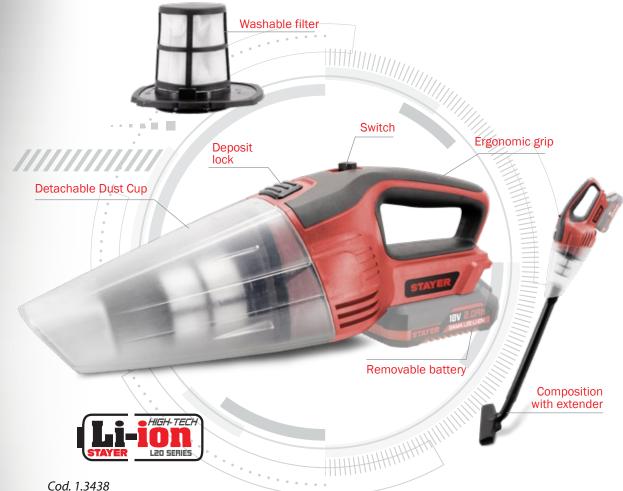

## CORDLESS VACUUM CLEANER 18V VAC L20

## ADVANTAGES

- Powerful suction motor.
- Washable filter for easy disassembly
- Light and ergonomic, less than a kilo
- Suitable for any surface thanks to its interchangeable accessories. Combining the appropriate nozzle is useful on smooth floors or carpets, upholstery, car seats, joints and narrow places that are difficult to access.
- Easy emptying tank.
- STAYER Li-ion HIGH-TECH battery, L20 with protection against overload, battery discharge, overheating, short circuit. Charging indicator LED.

DATA SHEE

Battery voltage lithium 18 V Capacity 500 ml Suction 3.8 Kpa 920 gr Weight