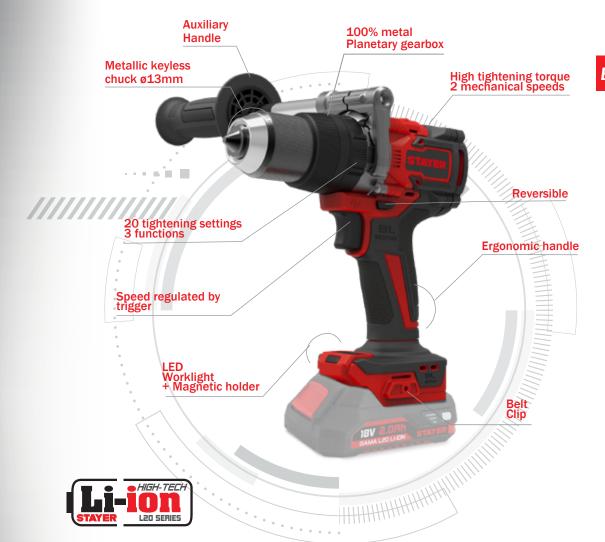

## **ADVANTAGES**

- 18V battery-powered Drill / Screwdriver / Hammer, with a lightweight and compact design, has a large tightening torque of 150Nm and a powerful **BRUSHLESS motor**.
- Automatic metal drill chuck with 13mm safety lock.
- Clutch with 20 settings + 3 adjustment functions for tightening limit control. Torque limiter clutch, designed to release the gears in the event that the bit gets stuck, thus protecting the tool and the operator.
- 2 mechanical speeds for better torque.

Speed/Setting 1: Maximum torque up to 500 rpm for screwdriving, metal drilling, and hardwood drilling with large diameter bits Speed / Configuration 2: minimum tightening torque and maximum speed up to 2100 rpm to drill soft materials and woods, with small diameter drill bits, and to drill construction materials with a hammer.

- Powerful brushless motor that increases efficiency, significantly reducing heating and considerably increasing motor life and battery life.
- **STAYER Li-ion HGH-TECH battery,** L20 with protection against overcharging, battery discharge, overheating, short circuit. Charging indicator LED.
- Convenient holding clip to hang the tool on your belt between jobs.
- Light indicator with LED in work area.
- Greater power
- Lower weight
- Longer duration
- Less breakdown
- Greater autonomy