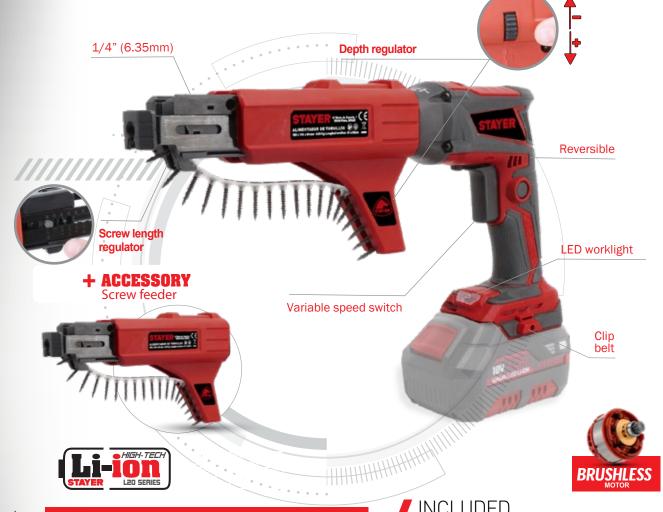

#### ADVANTAGES

- 18 V battery-powered screwdriver, light and versatile, is especially suitable for screwing plasterboard panels.
- Powerful brushless motor that increases efficiency, significantly reducing heating and considerably increasing motor life and battery life.
- Safety switch with speed adjustment. Reversible in both directions.
- Instant electronic brake, the machine stops immediately when you lift your trigger finger for maximum precision.
- Locking button for long jobs without the need to constantly press the switch.
- STAYER Li-ion HGH-TECH battery, L20 with protection against overcharging, battery discharge, overheating and short circuit. Charging indicator LED.
- Screw feeder for DWS L20 plasterboard screwdriver:
- Very light since it barely adds weight to the machine, weighing
- It has a length regulator for the screws, thus allowing the use of different screw sizes from 25 mm to 55 mm.
- It has several positions to improve user comfort when screwing.
- Placing the string of screws quickly and easily.

#### -Screw feeder accessory

|                         | <b>/</b> |          |          | Cod.   |
|-------------------------|----------|----------|----------|--------|
| DWS L2012 + Alimentador | 1X 2.0Ah | ✓        | ✓        | 1.3176 |
| DWS L2022 + Alimentador | 2x 2.0Ah | <b>✓</b> | <b>✓</b> | 1.3177 |
| DWS L2014 + Alimentador | 1X4.0Ah  | <b>✓</b> | <b>✓</b> | 1.3178 |
| DWS L2024 + Alimentador | 2X4.0Ah  | ✓        | <b>✓</b> | 1.3179 |