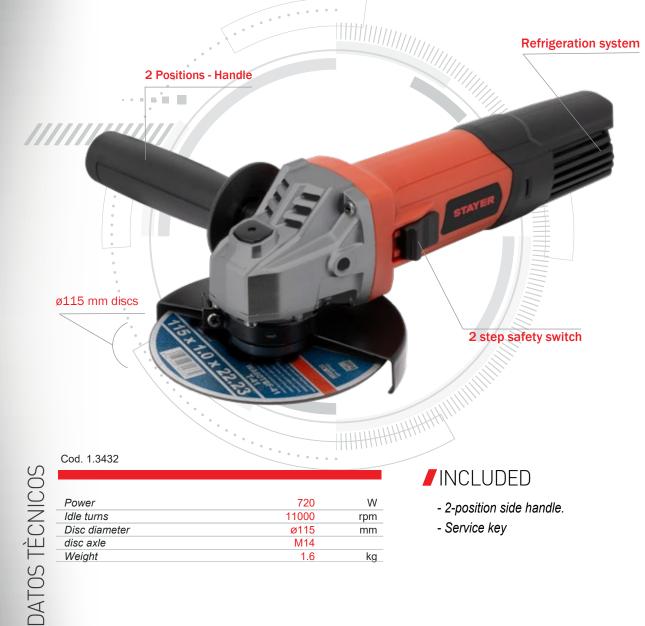

## ADVANTAGES

- Extremely light and versatile angle grinder with powerful 720W motor for ø115 mm discs.
- -Compact design and reduced size for easy handling.
- -Fully sealed safety switch for extra protection.
- For cutting, grinding, roughing, sanding, polishing and satin finishing of all types of materials: metals, natural and artificial stone, porcelain materials and plastics.
- Auxiliary handle can be screwed into 2 positions on the tool head to ensure a firm grip on the tool, thus guaranteeing safe work.

| Power         | 720   | W   |
|---------------|-------|-----|
| Idle turns    | 11000 | rpm |
| Disc diameter | ø115  | mm  |
| disc axle     | M14   |     |
| Weight        | 1.6   | kg  |
|               |       |     |