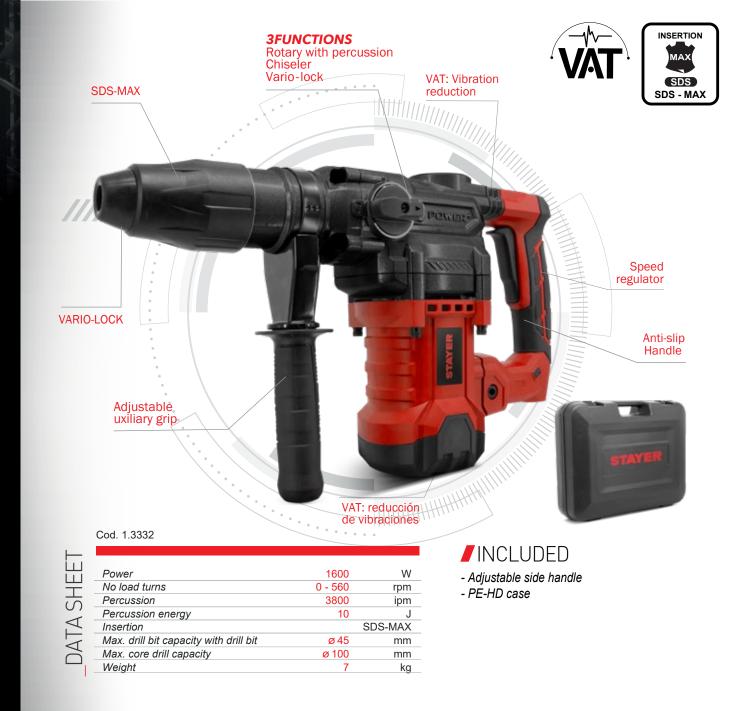

## ROTARY HAMMER SDS-MAX HD 45 B K

## ADVANTAGES

- 1600W light rotary hammer with SDS-MAX insert with 3 functions:
- 1- Rotary with percussion; for construction materials.
- 2- Chisel for construction materials.
- 3- Vario-lock; regulates the chisel position.
- 12 functions of chisel positioning in the tool holder.
- Constant working speed under load by means of tachometer.
- Electronic speed regulator
- Motor with mechanical safety clutch
- Soft start
- Electronic speed regulator to adapt to all types of work and materials.
- Handle with "VAT" anti-vibration system Vibration absorbing technology. The hammer absorbs vibrations to facilitate long-lasting work.