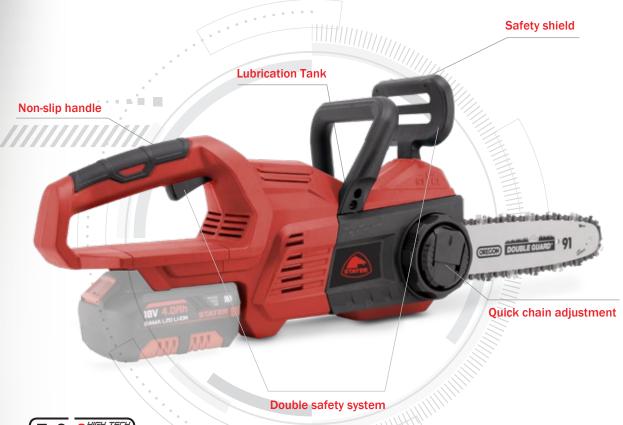

## ADVANTAGES

- 18 V battery saw with automatic lubrication. Blade length 250 mm.
- Specially designed for professional work in vineyards, fruit plantations as well as gardening, horticulture and agriculture.
- Quick-change chain system for smooth and uninterrupted work.
- Trigger with pressure-controlled speed regulator to suit all tasks.
- Switch with safety lock to prevent accidents due to unintentional operation.
- Lightweight and functional design, especially suitable for long tasks, reducing operator fatigue.
- STAYER Li-ion HIGH-TECH, L20 battery with overload, battery discharge, overheating and short-circuit protection.
- With pump to cool and lubricate the chain without stopping the machine.