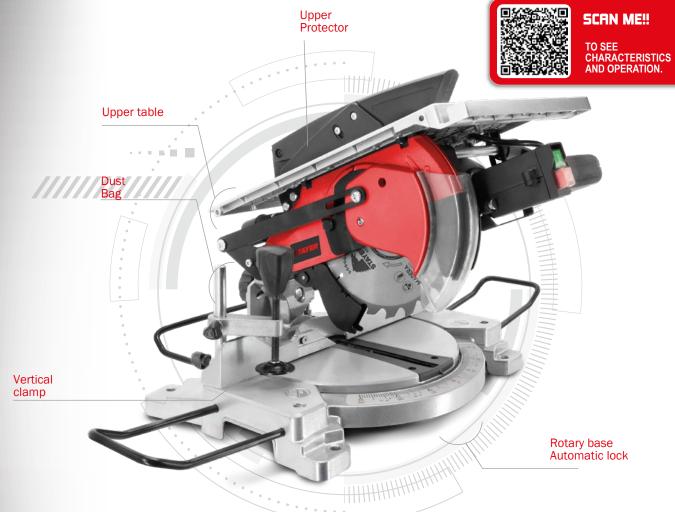

## ADVANTAGES

- Portable mitre saw for ø210 mm widia discs with upper cutting table.
- Applications depending on the blade used: wood, aluminium, laminates, PVC and plastic.
- Structure and upper table made of aluminium to make the tool more robust and lighter.
- Versatile tool, it allows precise straight cuts, mitre cuts, bevel cuts as well as straight cuts on the upper table.
- Its different protection systems make it a safe machine, as its blade guards prevent accidental contact with the blade.
- Extendable scalimeter support to facilitate the cutting of long pieces.
- Vertical clamp to hold the cut piece.
- Rotating base with locking at 22.5° / 45° / 90°.
- Predisposed for dust extraction by connecting an external dust extraction system.