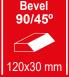

le made of aluminium to make the tool more robust and lighter.
- Versatile tool, it allows precise straight cuts, mitre cuts, bevel cuts as well as straight cuts on the upper table.
- Its different protection systems make it a safe machine, as its blade guards prevent accidental contact with the blade.
- Extendable scalimeter support to facilitate the cutting of long pieces.
- Vertical clamp to hold the cut piece.
- Rotating base with locking at 22.5° / 45° / 90°.
- Predisposed for dust extraction by connecting an external dust extraction system.



DATA SHEE

| Power      | 1200      | W   |
|------------|-----------|-----|
| Idle speed | 5000      | rpm |
| Disc       | ø210 x 30 | mm  |
| Weight     | 10        | kg  |

## Cutting capacity: Width by Height (L x H)

Die 90°
120x55 mm









## **INCLUDED**

- Widia TCT ø210 mm Z24 disc for wood
- x2 Lateral extenders
- Horizontal clamp