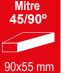

able made of aluminium to make the tool more robust and lighter.
- Versatile tool, it allows precise straight cuts, mitre cuts, bevel cuts as well as straight cuts on the upper table.
- Its different protection systems make it a safe machine, as its blade guards prevent accidental contact with the blade.
- Extendable scalimeter support to facilitate the cutting of long pieces.
- Vertical clamp to hold the cut piece.
- Rotating base with locking at 22.5° / 45° / 90°.
- Predisposed for dust extraction by connecting an external dust extraction system.



DATA SHEE

| Power      | 1200      | W   |
|------------|-----------|-----|
| Idle speed | 5000      | rpm |
| Disc       | ø210 x 30 | mm  |
| Weight     | 10        | kg  |

## Cutting capacity: Width by Height (L x H)

Die 90°
120x55 mm









## **INCLUDED**

- Widia TCT ø210 mm Z24 disc for wood
- x2 Lateral extenders
- Horizontal clamp