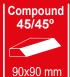

made of aluminium to make the tool more robust and lighter.
- Versatile tool, it allows precise straight cuts, mitre cuts, bevel cuts as well as straight cuts on the upper table.
- Its different protection systems make it a safe machine, as its blade guards prevent accidental contact with the blade.
- Extendable scalimeter support to facilitate the cutting of long pieces.
- Vertical clamp to hold the cut piece.
- Rotating base with locking at 22.5° / 45° / 90°.
- Predisposed for dust extraction by connecting an external dust extraction system.



DATA SHEE

| Power      | 1200      | W   |
|------------|-----------|-----|
| Idle speed | 5000      | rpm |
| Disc       | ø210 x 30 | mm  |
| Weight     | 10        | kg  |

## Cutting capacity: Width by Height (L x H)

Die 90°
120x55 mm









## **INCLUDED**

- Widia TCT ø210 mm Z24 disc for wood
- x2 Lateral extenders
- Horizontal clamp