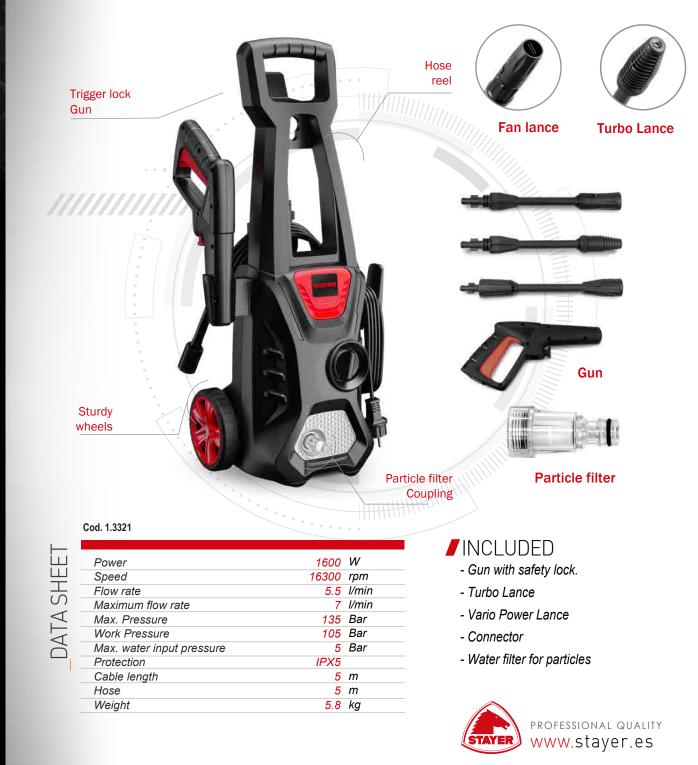

## HIGH PRESSURE WATER CLEANER HL 135

## ADVANTAGES

- High pressure portable pressure washer with powerful 1600W S1 motor and a maximum pressure of 135bar.
- Automatic Stop Protection System (TSS Total Stop System). The pump automatically shuts off when the trigger is not pulled to prevent continuous damage to the motor and extend the life of the pump.
- Gun with safety locking switch to prevent unintentional use; quick connection to the hose.
- Water particle filter prevents dirt and unwanted particles from entering with the water, thus extending the service life of the machine.
- -Sturdy wheels and carrying handle for maximum ease of use.
- -Includes fan lance to generate a straight line jet of adjustable intensity and area and a turbo lance to concentrate the maximum flow at a single point.
- Integrated soap tank.