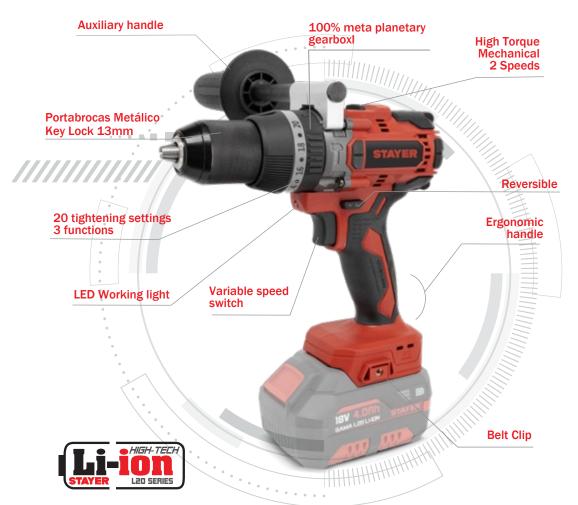

- Automatic metal drill chuck with 13mm safety lock.
- Clutch with 20 settings + 3 adjustment functions for tightening limit control. Torque limiter clutch, designed to release the gears in the event that the bit gets stuck, thus protecting the tool and the operator.
- 2 mechanical speeds for better torque.

Speed/Setting 1: Maximum torque up to 500 rpm for screwdriving, metal drilling, and hardwood drilling with large diameter bits

Speed / Configuration 2: minimum tightening torque and maximum speed up to 2000 rpm for drilling materials and soft woods, with small diameter drill bits, and for hammer drilling construction materials.

- Powerful brushless motor that increases efficiency, significantly reducing heating and considerably increasing motor life and battery
- STAYER Li-ion HGH-TECH battery, L20 with protection against overcharging, battery discharge, overheating, short circuit. Charging indicator LED.
- Convenient holding clip to hang the tool on your belt between jobs.
- Light indicator with LED in work area.
- Greater power
- Lower weight
- Longer duration
- Less breakdown
- Greater autonomy

## -Auxiliary Handle.

| 1.2903 |
|--------|
| 1.3263 |
| 1.3264 |
| 1.3265 |
|        |