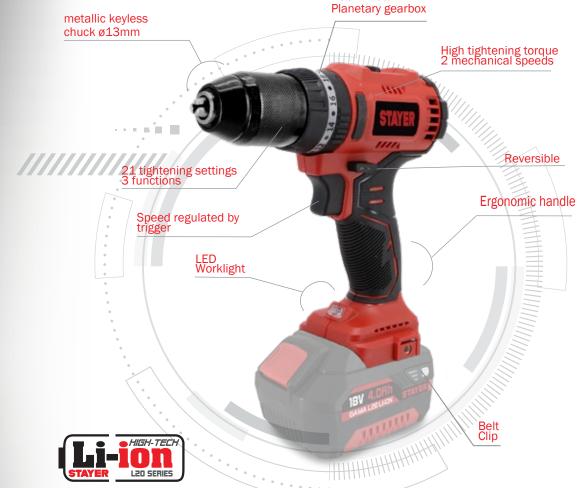

## **ADVANTAGES**

- 18V Battery Powered Drill / Driver / Hammer, lightweight and compact design weighing only 1kg, has a high torque of 50Nm and a powerful BRUSHLESS, brushless motor.
- Automatic metal chuck with 13mm safety lock.
- Clutch with 20 settings + 3 adjustment functions for tightening limit control. Torque limiting clutch, designed to release the gears in the event of the drill bit jamming, thus protecting the tool and the operator.
- 2 mechanical speeds for better torque.

Speed / Setting 1: maximum torque up to 450 rpm for screwdriving, metal drilling and hard wood drilling with large diameter drill bits.

Speed / Setting 2: minimum torque and maximum speed up to 1550 rpm for drilling soft materials and wood with small diameter drill bits and for hammer drilling construction materials.

- Powerful brushless motor for increased efficiency, significantly reducing heat build-up and considerably increasing motor life and battery life.
- STAYER Li-ion HGH-TECH, L20 battery with protection against overload, battery discharge, overheating, short-circuit. LED charge indicator.
- Comfortable clip for hanging the tool on the belt between jobs.
- LED indicator light in work area.
- More power Less weight
- Longer life Less breakdowns
- Longer autonomy