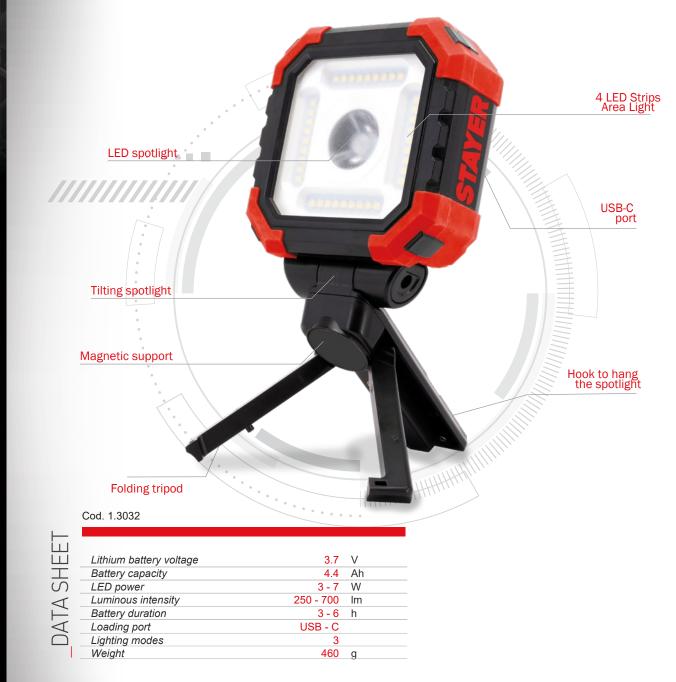

## BATTERY FLASHLIGHT/ POWERBANK FL 700

## ADVANTAGES

- Flashlight with integrated 3.7V battery, with light capacity equivalent to 7W LED, with USB
- port to charge mobile phones.
- Different lighting modes with different powers to adapt to all kinds of situations and needs:
  - Concentrated lighting mode 3W
  - Total area lighting mode 7W
  - Standard area lighting mode 3W
- Rotative and foldable multifunction support that allows the spotlight to be used in various

## ways:

- Handle to carry it by hand
- Tripod to place it on flat surfaces
- Magnet to stick it to shelves and scaffolding
- Hook to hang it from shelves
- USB-C port to use it as a mobile charger or power bank.
- Between 3 and 6 hours of uninterrupted light depending on the type of lighting chosen.
- Light and compact design of 112  $\times$  104  $\times$  52 mm and 460g.