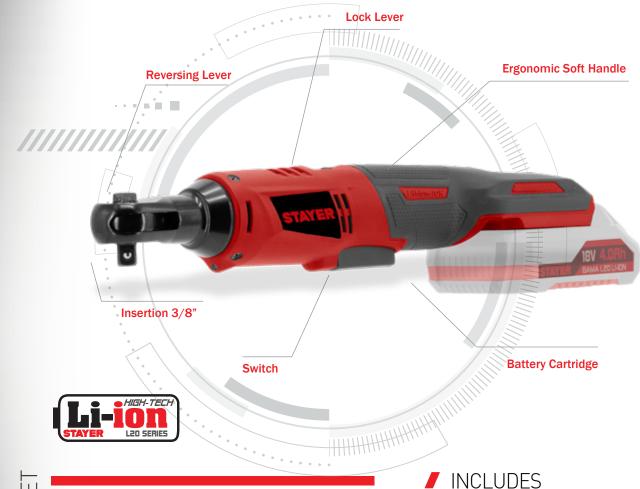

## ADVANTAGES

- Ideal for mechanical and/or automotive fastening works
- Wrench adapter.
- Locking lever.
- Easy access to small places.
- Trigger with regulation for easy handling of the tool.
- LED light that illuminates the work area.
- Rubber coating for better adherence.
- L20 battery insert.