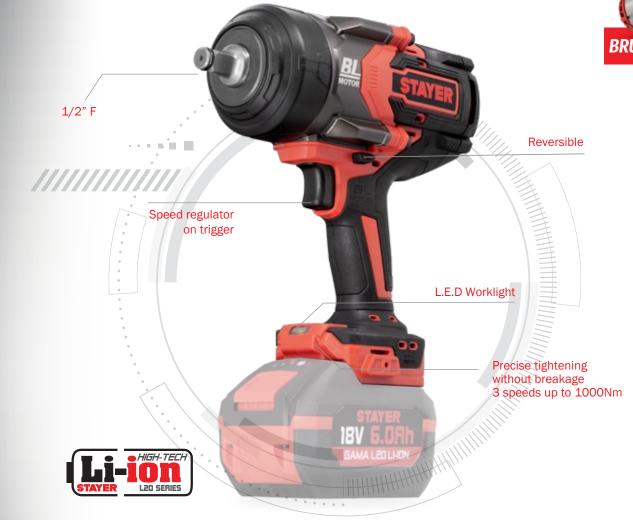

## ADVANTAGES

- 18V cordless impact wrench with powerful brushless motor and high torque adjustable up to 1000Nm.
- 3 settings for speed, impact and torque.
  - 0 1000 rpm / 650 Nm / 0 1200 ipm.
  - 0 1200 rpm / 800 Nm / 0 1500 ipm.
  - 0 1700 rpm / 1000 Nm / 0 2100 ipm.
- 2 loosening modes at 1300 Nm: Continuous mode and loosening for 1 second.
- Powerful brushless motor that allows to increase effectiveness, significantly reducing heating and considerably increasing the motor's life and battery duration.
- STAYER Li-ion HIGH-TECH, L20 battery with protection against overload, battery discharge, overheating, short circuit. LED charge indicator.
- Ideal for mounting wheels on vehicles as well as for the construction of scaffolding and structures which need to be screwed directly into concrete or wood.
- Anti-vibration rubber coating on the handle, head and body of the tool for a safe and comfortable handling.
- Electronic brake and safety clutch.
- Convenient clip for hanging the tool on the belt between jobs.
- LED light in working area.

| Battery voltage lithium | 18                           |
|-------------------------|------------------------------|
| No-load speed           | 0-1000 / 0 - 1200 / 0 - 1700 |
| Impacts                 | 0-1200 / 0 - 1500 / 0 - 2100 |
| Insertion               | 1/2"F                        |
| Tightening torque       | 650 / 800 / 1000             |
| Max. screw diameter     | 27-30                        |
| Weight                  | 3.2                          |
|                         |                              |