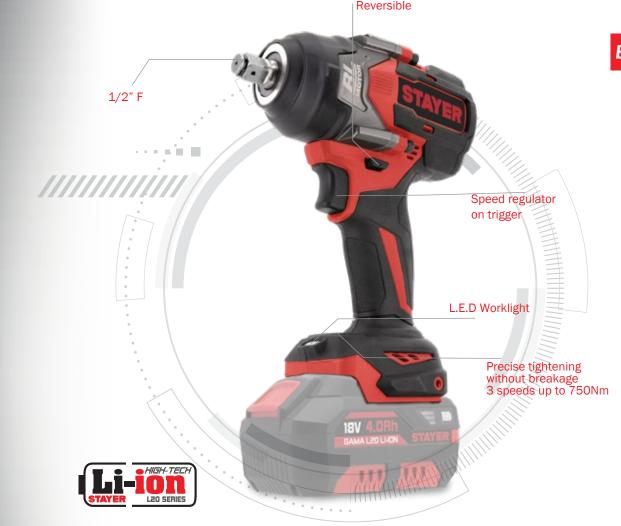

## ADVANTAGES

- 18V cordless impact wrench with powerful brushless motor and high torque adjustable up to 750Nm.
- 3 settings for speed, impact and torque.
  - 0 1400 rpm / 300 Nm / 0 1600 ipm.
  - 0 1900 rpm / 500 Nm / 0 2000 ipm.
  - 0 2400 rpm / 750 Nm / 0 2400 ipm.
- 2 loosening modes at 1000 Nm: Continuous mode and loosening for 1 second.
- Powerful brushless motor that allows to increase effectiveness, significantly reducing heating and considerably increasing the motor's life and battery duration.
- STAYER Li-ion HIGH-TECH, L20 battery with protection against overload, battery discharge, overheating, short circuit. LED charge indicator.
- Ideal for mounting wheels on vehicles as well as for the construction of scaffolding and structures which need to be screwed directly into concrete or wood.
- Anti-vibration rubber coating on the handle, head and body of the tool for a safe and comfortable handling.
- Electronic brake and safety clutch.
- Convenient clip for hanging the tool on the belt between jobs.
- LED light in work area.

| Battery voltage lithium | 18                           | V   |
|-------------------------|------------------------------|-----|
| No-load speed           | 0-1400 / 0 - 1900 / 0 - 2400 | rpm |
| Impacts                 | 0-1600 / 0 - 2000 / 0 - 2400 | ipm |
| Insertion               | 1/2"F                        | UNF |
| Tightening torque       | 300 / 500 / 750              | Nm  |
| Max. screw diameter     | 22-24                        | mm  |
| Weight                  | 2                            | Kg  |