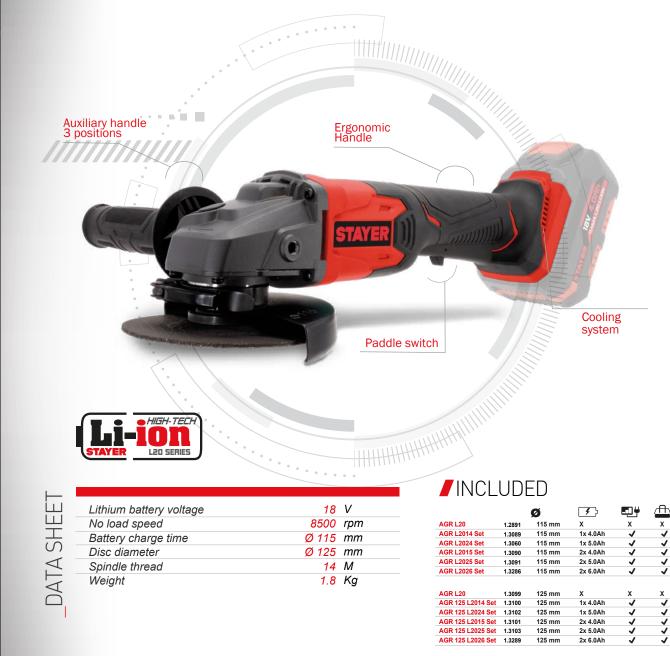

## CORDLESS ANGLE GRINDER AGR L20 AGR 125 L20

## ADVANTAGES

- 115/125 mm angle grinder with 18V battery.

- Paddle switch safety switch. When the switch is tripped, an electric flip system stops the disc in less than 2 seconds. This avoids possible accidents should the operator drop the tool.
- Safety clutch that reduces the reaction in case of jamming or stopping. This protects the user from being pulled in and injuring himself.
- Adjustable handle on both sides and on the head, narrow ergonomic grip, for greater comfort.
- STAYER Li-ion HGH-TECH, L20 battery with protection against overcharging, battery discharge, overheating, short-circuit. LED charge indicator.
- Optimal cooling system to reduce overheating and extend the time of use.