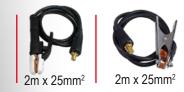

## **EQUIPMENT**

- Power cable. 3m x 2.5 mm<sup>2</sup>
- Ground cable with clamps. 2m x 25 mm<sup>2</sup>
- Electrode cable. 2m x 25 mm<sup>2</sup>
- OPTIONAL: transport carry case