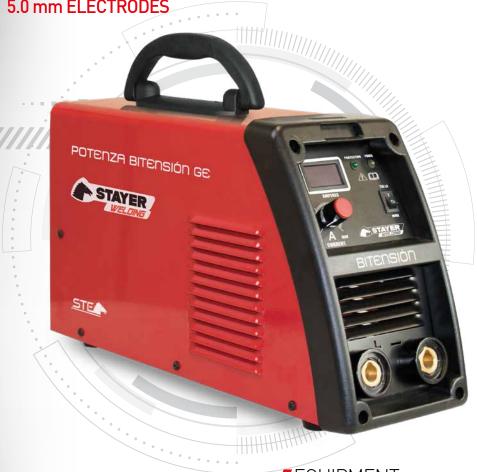

## MMA WELDING POTENZA BITENSION

## ADVANTAGES

ELANE

- Dual voltage electronic equipment with automatic changeover for electric arc welding of all types of coated electrodes.
- It includes everything you need to start welding, thanks to its equipment and ease of use.
- Suitable for all light to medium duty work in the fields of maintenance, construction and small projects.
- Prepared for special TIG lift arc welding with tungsten electrode in an inert atmosphere.
- Incomparable performance compared to similar models of other brands: 160A at 100% on 110V mains, and 210A at 60% on 230V mains.
- Easy welding thanks to the intelligent STAYER WELDING control that includes the Hot Start, Arc Force and Anti Stick advantages to optimise the initial arc ignition, improve its stability during welding and prevent the electrode from sticking due to incorrect handling.
- Fully prepared for safe use with stabilised generators.
- Robust construction in accordance with European specifications 2011/65/EU, 2014/35/EU, 2014/30/EU and IEC 60974.
- Maximum power density: the lightest unit in its class: only 5 kg in weight.

## Non stop welding with 5.0 mm ELECTRODES

| Power            | 160 / 210        | Α  |
|------------------|------------------|----|
| Duty Cycle       | 100 / 60         | %  |
| Electrode (mm)   | 1.6 - 5.0        | тт |
| Weight (kg)      | 5                | kg |
| Voltage (V)      | 110 / 230        | V  |
| Generator (KVA)  | 5 - 7            |    |
| Size (cm)        | 42 x 30 x 14     | ст |
| DINSE connectors | ø 1/2" (35 - 50) |    |