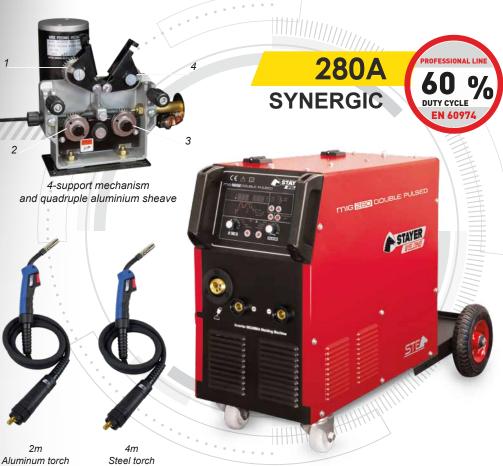

## **60% DUTY CYCLE MIG 280 DP**

## **ADVANTAGES**

WELDING

- Professional three-phase equipment for MIG, MMA and TIG welding.
- Synergic system suitable for welding all types of carbon and stainless steels, magnesium/silicon aluminium and copper.
- Includes specific setup modes for coated electrode MMA, Pulsed MIG. Double Pulsed MIG and manual mode.
- Includes 2T, 4T, 4TH and Spot sequence modes.
- Includes external Hot Start and Arc Force regulation for MMA welding.
- Includes two sets of 25mm2 torches. One short torch for aluminium and one long torch for steels.
- 4-contact drive mechanism including quadruple "U" wheel for aluminium and special "V" set for steel.
- Complete, intuitive and easy to configure commissioning display.
- Advanced modular electronics managed by two microprocessors for long life and easy servicing.
- Manufactured to strict European specifications 2011/65/EU, 2014/35/EU, 2014/30/EU, IEC 60974.
- Easy transport and storage: Very compact machine (53x64x29.5) and low mass.
- Adaptive thermal protection and overload protection system managed by software.
- Low power consumption: maximum 15 amps per phase.
- -Suitable for generators, able to withstand voltage deviations between ±17%.

| ⊢    |                  |                       |     |
|------|------------------|-----------------------|-----|
| SHEE | Current          | 280                   | Α   |
|      | Wire             | ).8 - 1.0 - 1.2 - 1.6 | тт  |
|      | Coil             | 5 - 15                | kg  |
|      | Electrode        | 1.6 - 6               | mm  |
| DATA | Weight           | 34                    | kg  |
|      | Voltage          | 3 x 400               | V   |
|      | Generator        | 14                    | KVA |
|      | Dimensions       | 53 X 64 X 29.5        | ст  |
|      | DINSE connectors | s ø 1/2" (35 - 50)    |     |