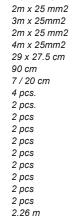

2

2m

Pure copper

3m

Pure copper

2m

| /INCL | UDED |
|-------|------|
|-------|------|

| <ul> <li>Power cable</li> <li>Earth cable with clamp</li> <li>Electrode cable with clamp</li> <li>Aluminium torch INNOTECT 24</li> <li>Steel torch INNOTEC 24</li> <li>Cylinder support tray</li> <li>Safety chain for cylinder</li> <li>Transport wheels</li> <li>1 / 1.2 mm "U" sheave</li> <li>Castors 0.8 / 1.0 mm "V"</li> <li>Castors 1.2 / 1.6 mm "V"</li> <li>Flat washers</li> <li>Contact pins steel 0.8</li> </ul> |
|-------------------------------------------------------------------------------------------------------------------------------------------------------------------------------------------------------------------------------------------------------------------------------------------------------------------------------------------------------------------------------------------------------------------------------|
| - Transport wheels                                                                                                                                                                                                                                                                                                                                                                                                            |
| - 1 / 1.2 mm "U" sheave                                                                                                                                                                                                                                                                                                                                                                                                       |
| - Castors 0.8 / 1.0 mm "V"                                                                                                                                                                                                                                                                                                                                                                                                    |
| - Castors 1.2 / 1.6 mm "V"                                                                                                                                                                                                                                                                                                                                                                                                    |
| - Flat washers                                                                                                                                                                                                                                                                                                                                                                                                                |
| - Contact pins steel 0.8                                                                                                                                                                                                                                                                                                                                                                                                      |
| - Contact pins steel 1.0                                                                                                                                                                                                                                                                                                                                                                                                      |
| - Contact pins steel 1.2                                                                                                                                                                                                                                                                                                                                                                                                      |
| - Contact pins steel 1.6                                                                                                                                                                                                                                                                                                                                                                                                      |
| - Contact pins aluminium 1.0                                                                                                                                                                                                                                                                                                                                                                                                  |
| - Contact tips aluminium 1.2                                                                                                                                                                                                                                                                                                                                                                                                  |
| - Gas hose                                                                                                                                                                                                                                                                                                                                                                                                                    |

2.5m x 2.5 mm2