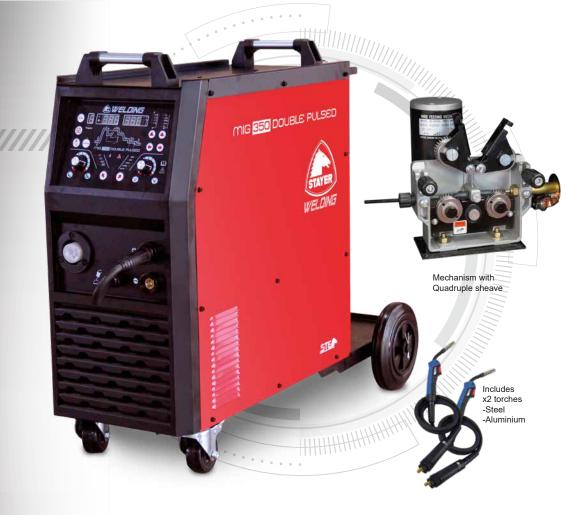

- Professional Inverter three-phase 350A inverter equipment for continuous wire welding (MIG-MAG), hollow flux core wire (FCAW), coated electrode (MMA) and TIG.
- Synergic system suitable for welding all types of carbon and stainless steels, as well as magnesium/silicon aluminium and copper.
- Analogue controls with intuitive menus for easy and quick adjustment of welding parameters and welding mode.
- Configuration settings for stick (MMA), normal TIG, pulsed TIG, single and dual pulse MIG, +ATC, Fab and manual mode welding. Includes 2T, 4T, 4TH and Spot sequences.
- Suitable for welding in all positions and directions thanks to spatter-free pulse welding.
- High-powered and fast MCU microcontroller for smooth operation and saving of different settings.
- Optimised for 0.8 / 1.0 / 1.2 / 1.6 mm wire.
- 4-point wire drive with V-wheels for steel and U-wheels for aluminium.
- Adjustable Arc Force and Hot start for cellulosic electrode welding and improved TIG response.
- Manufactured to strict European specifications 2011/65/EU, 2014/35/EU, 2014/30/EU and IEC 60974-1 and 630974-10.
- Suitable for AVR generators. Capable of withstanding voltage deviations between ±17%.
- Intelligent control of voltage, current and speed from within the winding unit.

## **INCLUDED**

| - Power cable/ Pure copper             |
|----------------------------------------|
| - Earth cable with clamp/ Pure copper  |
| - Electrode cable with clamp/ Pure cop |

- Torch 36KD for steel

- 36KD torch for aluminium - Gas connection tube

- Gas connection tube

V for steel x2 (0.8 / 1.0)
U for aluminium x4 (1.0 / 1.2)

3m x 2.5mm<sup>2</sup>

2.5m x 25mm2

2.5m x 25mm<sup>2</sup>.

3т

2m