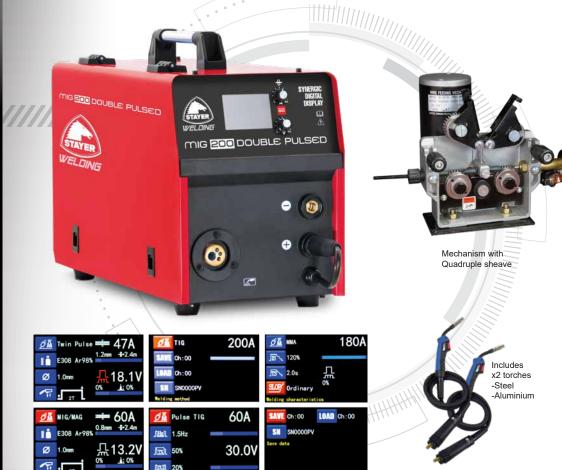

- Professional Inverter single-phase 200A equipment for continuous wire welding (MIG-MAG), hollow flux core wire (FCAW), coated electrode (MMA) and TIG.
- Synergic system suitable for welding all types of carbon and stainless steels, as well as magnesium/silicon aluminium and copper.
- Digital display with intuitive menus for easy and quick setting of parameters and welding mode.
- Configuration settings for stick (MMA), normal TIG, pulsed TIG, single and double pulse MIG, +ATC, Fab and manual mode. Includes 2T, 4T, 4TH and Spot sequences.
- Suitable for welding in all positions and directions thanks to spatter-free pulse welding.
- Equipment with a powerful and fast MCU microcontroller, which allows a fluid work, as well as to save different configurations.
- Optimised for 0.8 / 1.0 / 1.2 mm wire.
- 4-point wire drive with V-wheels for steels and U-wheels for aluminium.
- Adjustable Arc Force and Hot start for cellulosic electrode welding and improved TIG response.
- Manufactured to strict European specifications 2011/65/EU, 2014/35/EU, 2014/30/EU and IEC 60974-1 and 630974-10.
- Suitable for AVR generators. Capable of withstanding voltage deviations between ±17%.
- Intelligent control of voltage, current and speed from within the winding unit.

| Current (X=60 | %) 200                 | Α   |
|---------------|------------------------|-----|
| Wire          | 0.8 - 1.2              | mm  |
| Coil          | 5 - 15                 | kg  |
| Electrode     | 1.5 - 5.0              | mm  |
| Weight        | 17.5                   | kg  |
| Voltage       | 230                    | V   |
| Generator     | 10                     | KVA |
| Size          | 58 x 40 x 27           | ст  |
| DINSE connec  | etors ø 1/2" (35 - 50) |     |

## INCLUDED

| - Power cable/ Pure copper                | 3m x 2.5mm² |
|-------------------------------------------|-------------|
| - Earth cable with clamp/ pure copper     | 2m x 25mm². |
| - Electrode cable with clamp/ Pure copper | 2m x 25mm²  |
| - MB24 steel torch                        | 4m          |
| - MR24 torch for aluminium                | 2m          |

- Gas connection tube

- Rollers

V for steel x2 (0.8 / 1.0) U for aluminium x4 (1.0 / 1.2)