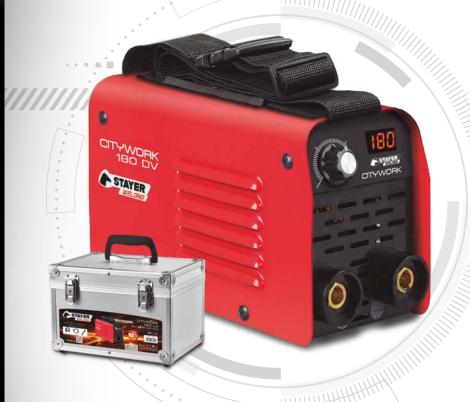

- Dual voltage electronic equipment for electric arc welding of all types of coated electrodes.
- It includes everything you need to start welding, thanks to its equipment and ease of use.
- Suitable for all types of light to medium work in the fields of maintenance, construction and small projects.
- Incomparable performance compared to similar models of other brands: 120A at 100% on 110V mains, and 180A at 60% on 230V mains, no-load voltage =73Vdc.
- It incorporates professional cooling system with thermal stability and maximum performance in its category.
- Managed by powerful and fast STM 32 F103 32-bit microprocessor, with real-time operating system (RTOS) through exclusive STAYER software.
- Easy welding thanks to the intelligent STAYER WELDING control including Hot Start, Arc Force and Anti Stick advantages to optimise initial arc striking, improve arc stability during welding and prevent electrode sticking due to incorrect handling.
- Fully prepared for safe use with stabilised generators.
- Robust construction in accordance with European specifications 2011/65/EU, 2014/35/EU, 2014/30/EU and IEC 60974.
- Maximum power density: the lightest unit in its class: only 2.7 kg in weight.

| 単  |  |
|----|--|
| S  |  |
| TA |  |
| DA |  |

| Power           | 120 / 180 A     |
|-----------------|-----------------|
| Duty Cycle      | 100 / 60 %      |
| Electrode (mm)  | 1.6 - 5.0 mm    |
| Weight (kg)     | <b>2.7</b> kg   |
| Voltage (V)     | 110 / 230 V     |
| Generator (KVA) | 5 - 7           |
| Size (cm)       | 27 x 15 x 11 cm |
|                 |                 |