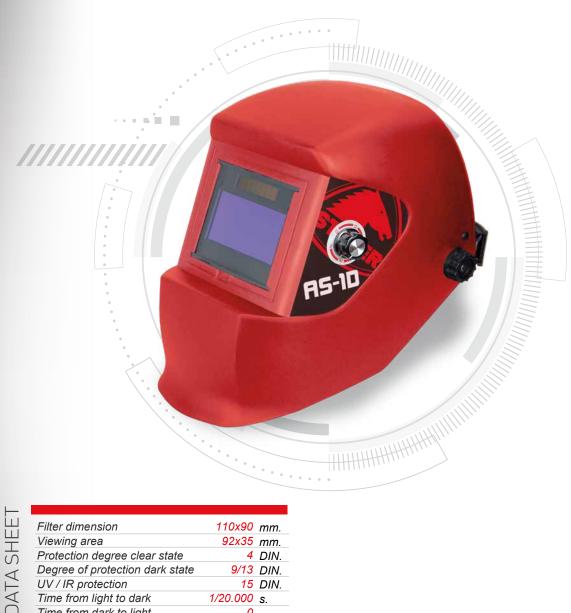

## WELDING MASK AS-1D

## FEATURES

VELDING

- Wide viewing area 92 x 35 mm
- Automatic filter that detects sparks or high-powered lights to darken instantly.
- Adjustable sensitivity to suit the type of weld and material, always allowing maximum visibility with maximum safety.

## ADVANTAGES

- Degree of protection EN169 adjustable from Din 9 to Din 13
- High resistance polymer mask.
- Solar power cell.
- Ready for grinding.

| Filter dimension                | 110x90   | mm.  |
|---------------------------------|----------|------|
| Viewing area                    | 92x35    | mm.  |
| Protection degree clear state   | 4        | DIN. |
| Degree of protection dark state | 9/13     | DIN. |
| UV / IR protection              | 15       | DIN. |
| Time from light to dark         | 1/20.000 | S.   |
| Time from dark to light         | 0        |      |
| Sensitivity                     | Min-Máx  |      |
| Use temperature                 | -5°-55°  | °C.  |
| Weight                          | 440      | gr.  |
| Filter safe wear time           | 2 años   | -    |