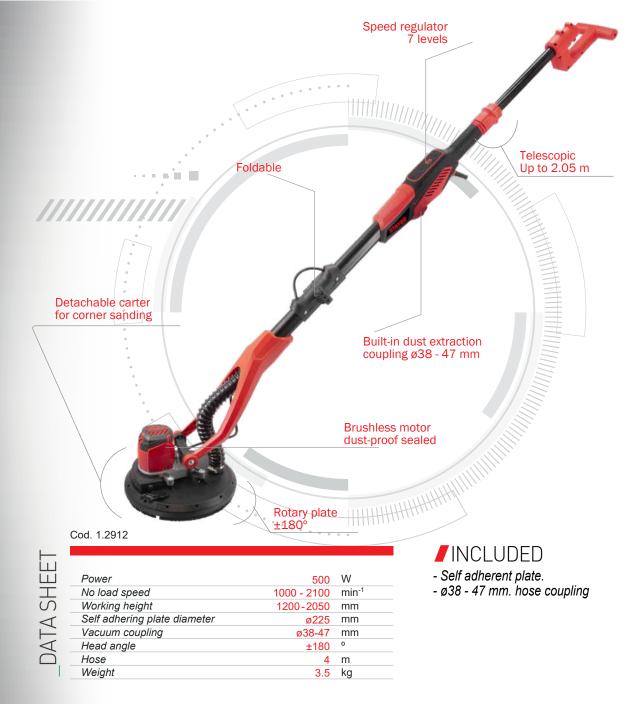

## TELESCOPIC DRYWALL SANDER LP 700 BRUSHLESS

## ADVANTAGES

- Telescopic drywall sander extendable up to 205 cm, with 500W brushless motor.

- Motor located in the machine head for improved transmission and performance. The motor is dustproof sealed for maximum life time with no decrease in performance.

- The brushless motor makes the machine lighter, emits less noise, reduces the need for maintenance, increases tool life and power.

- 7-speed electronic variable speed drive with LCD display to adapt to the type of work to be carried out.

- Prepared for connection and use with an external hoover. The tool includes a 4 m. hose with ø38 mm suction connector and a ø47 mm adapter.

- Quick change of hook-and-loop fasteners for fast and uninterrupted work.

- Detachable corner carter for sanding corners and edges.

- Tilting head to avoid marks on walls when sanding.

- Reinforced aluminium structure: lighter and stronger for greater comfort when working.

- Folding system for easy transport and storage.
- Soft start motor to avoid jerks and sudden starts that damage the material to be worked on.