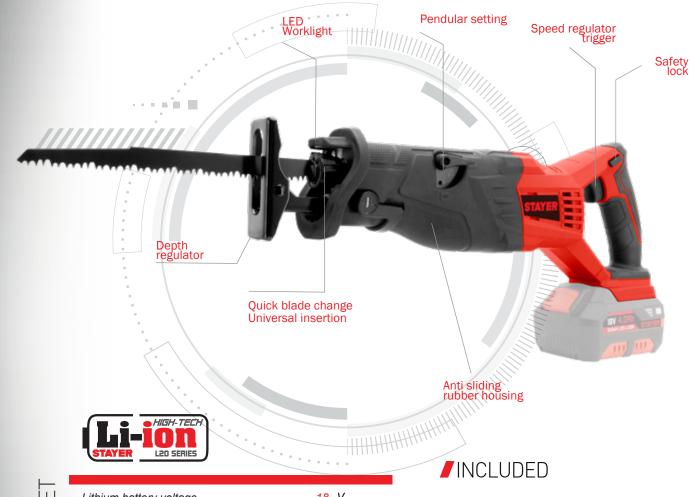

## ADVANTAGES

- 18V cordless reciprocating saw for saws up to 210 mm with pendulum cutting adjustment.
- Quick blade change system with universal insert.
- Adjustable cutting depth regulator
- LED lighting for improved visibility of the working area.
- For cutting all types of wood / pruning / firewood / repairing pallets / cutting profiles and metal sheets / PVC or cast iron pipes. In construction for bricks / plasterboard / fibre cement.
- Switch with speed regulator and safety lock against unintentional activation.
- Pendulum cutting control, to adjust the orbit with speed control of the blade depending on the material to be cut.
- Lightweight and ergonomic with non-slip grip.
- High cutting capacity.
- STAYER Li-ion HIGH-TECH, L20 battery with protection against overload, battery discharge, overheating, short-circuit. LED charge indicator.