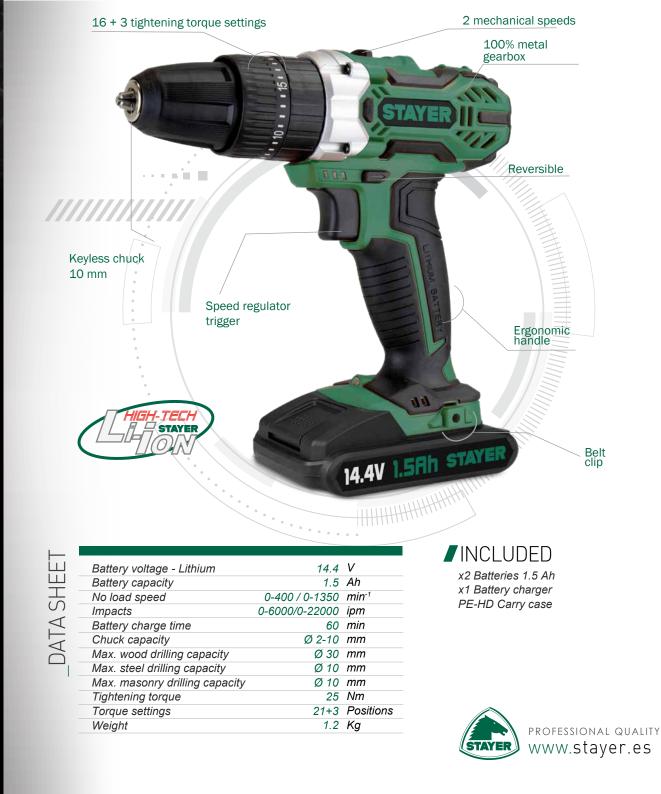

## ADVANTAGES

- 14.4V Cordless Drill / Screwdriver / Hammer drill.
- ø10mm keyless chuck with safety lock.
- 21 tightening torque settings + 3 functions: Drill / Hammer drill / Screwdriver.
- 2 mechanical speeds for a maximum tightening torque control.

Speed / Setting 1: maximum torque up to 400 rpm for screwdriving, metal drilling and hardwood drilling with large-diameter drill bits.

Speed / Setting 2: minimum torque and maximum speed up to 1350 rpm for drilling materials and soft woods, with small diameter drill bits, and for hammer drilling construction materials.

- Comfortable belt clip to hang the tool while it's not being used
- LED worklight for dark enviroments and ¡maximum safety.
- Reversible & electronic with microprocessor.