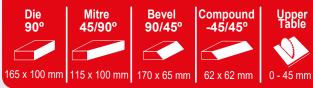

lso includes a vertical vice to hold the workpiece.

- Automatic locking of the rotary table at -45 / -30 / -15 / -7.5 / 0 / 15 / 30 / 45 / 60°.

- Predisposed for dust extraction by connecting an external dust extraction system. Dust bag included.

| Power                  | 2000                | W                 |
|------------------------|---------------------|-------------------|
| No load speed          | 4000                | min <sup>-1</sup> |
| Disc                   | ø315 x 30           | mm                |
| Weight                 | 22                  | kg                |
|                        |                     |                   |
| Max. cutting capacity: | Longth por Hoight ( | l v H             |

Upper Table

## Max. cutting capacity: Length per Height (L x H)



## **INCLUDED**

- Widia disc ø315 x 30

-45 / -30 / -15 / -7.5 / 0 / 15 / 30 / 45 / 60°

- Cutting supports
- Vertical clamp
- Upper quide
- Service key
- Dust bag



Belt transmission

Adjustable

rotary table