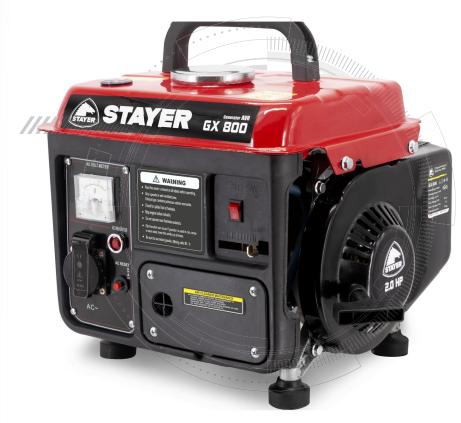

- Small format generator with 1 single-phase 230V socket. With 0.8 KVA.
- Very stable 2-stroke engine.
- Low consumption, noise and vibration.
- Output voltage indicator.
- Compact and functional structure.

## **GENERATOR** 230 V Rated voltage 3 A Rated current 0.65 KVA Rated power Maximum power 0.8 KVA **MOTOR** Type 2T Displacement 63 cm<sup>3</sup> Starter Manual Max. power 2.0 HP Fuel capacity (petrol) 4 L Ratio oil / petrol 1:50 6 h Range 98 dB (A) Sound power level 36 x 30.5 x 30.5 cm **Dimensions** 16 Kg Weight x1 single-phase Outputs