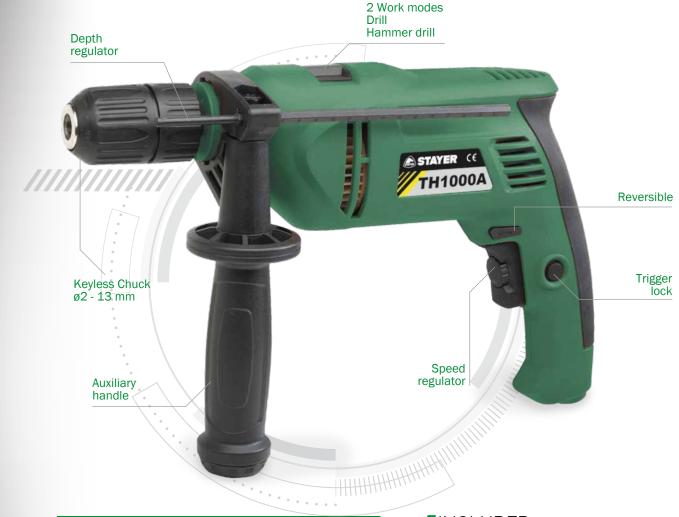

- Solid design for works on all types of materials: no impact drilling for soft materials like drywall or wood and hammer drill for masonry and construction materials.
- ø2 13 mm. keyless chuck with a 1/2"x20 insertion for a fast and intuitive bit replacement.
- Electronic speed regulator located on the trigger.
- Reversible by button located over the trigger for a one-hand easy and fast drilling direction change.
- Trigger lock button for long works, so the user does not have to constantly press the trigger.
- Auxiliary handle with depth regulator for maximum security and drilling precission