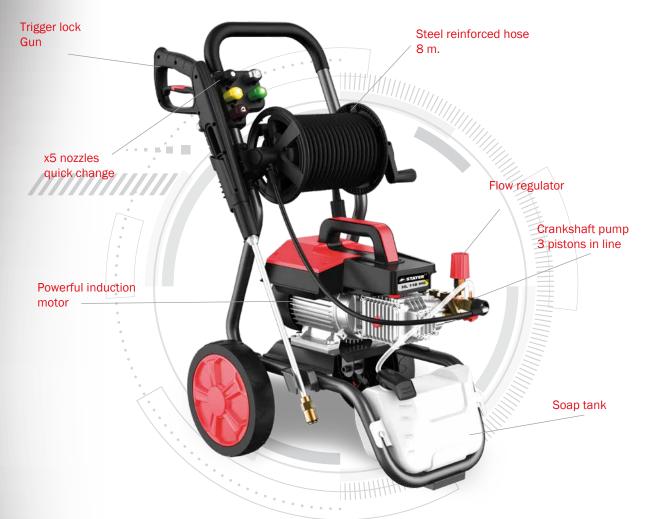

## ADVANTAGES

- High pressure industrial pressure washer (10 litres per minute) with powerful 2400W induction motor, with copper wiring.
- Crankshaft pump with 3 in-line pistons and brass head, to ensure the industrial strength and performance for which the tool was designed.
- Using a water filter the pressure washer can draw water from natural sources such as ponds, rivers or swimming pools, to suit all types of jobs.
- Water pressure regulator to adapt the power of the jet to the material or task to be carried out.
- Motor with integrated thermal protection to avoid overheating problems if the machine runs out of water.
- Industrial components: large detergent tank and 8 metre steel-reinforced hose, the tool has an accessory storage system and includes 5 quick-change nozzles. The gun has a safety lock to prevent accidental activation.

## **INCLUDED**

- Reinforced hose 8m
- Spray gun + intermediate lance
- Set of 5 nozzles 0°, 15°, 25°, 40° and soap
- Detergent tank
- Water filter.