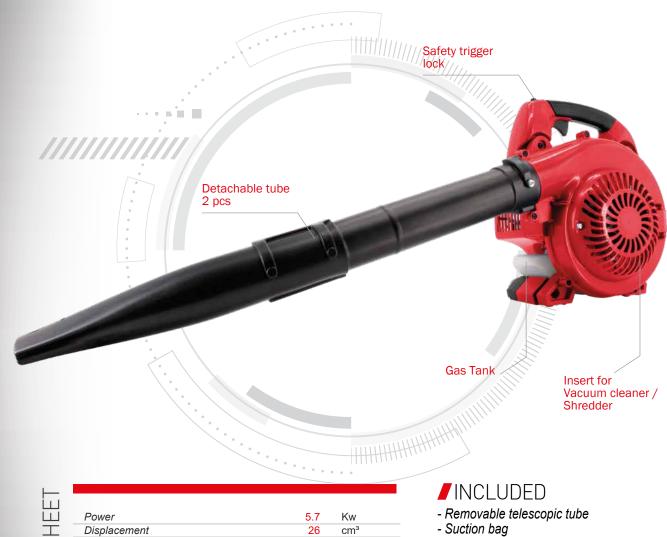

## ADVANTAGES

- Blower / Vacuum cleaner / Shredder for branches, leaves and garden waste, with a powerful 0.7 Kw petrol engine.
- Easy starting in all situations.
- Safety switch to prevent accidental activation.
- Auxiliary handles for easy operation in all situations.
- Removable suction tube for easy transport and storage.
- 40 litre sack for collection of shredded waste.

| 5.7         | Kw                                    |
|-------------|---------------------------------------|
| 26          | cm <sup>3</sup>                       |
| 3500 - 9000 | rpm                                   |
| 180         | Km/h                                  |
| 420         | ml                                    |
| 40          | L                                     |
| 6           | Kg                                    |
|             | 26<br>3500 - 9000<br>180<br>420<br>40 |