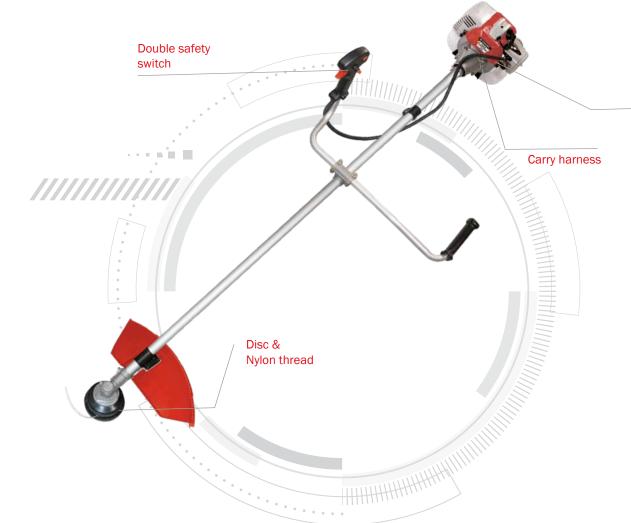

- Gas brushcutter with 0.9 Kw and 33cc for use with nylon line and brushcutting disc.
- Powerful 2-stroke engine with a petrol to oil ratio of 40 : 1.
- The string brushcutter is particularly suitable for cutting grass and small weeds while the disc brushcutter is suitable for areas with obstacles as well as small bushes or larger plants.
- Double safety switch to prevent unintentional operation
- Structure made of high-strength aluminium to guarantee maximum lightness of the tool without any loss of durabili-
- Easy starting of the motor in all circumstances.
- Ergonomic design with balanced masses. The tool adjusts to the user's height and the rotating handles make work easier.
- Automatic wire feed when using nylon spools for easier and lighter work.
- Double harness to carry the tool easily while working, reducing fatigue.

## **INCLUDED**

- Double harness
- Wire reel ø2.4 x 2500 mm.

2-stroke motor

- 3-blade disc ø255 mm.
- Protective casing