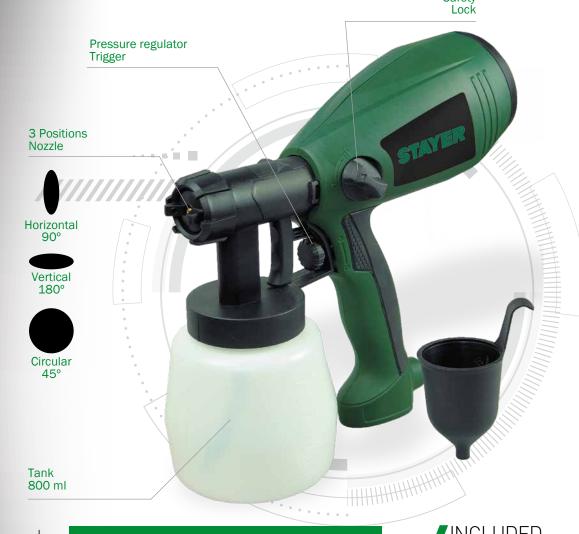

- The spray gun has a paint flow regulator of up to 300 g/min to adapt to the material being applied and the type of part to be painted or varnished.
- The nozzle has 3 spray modes which are easily selected by rotating the nozzle. The different modes allow you to cover a wider area or concentrate more paint on a specific spot.
- Includes a locking device to prevent unintentional activation.
- Easy disassembly for quick tank refilling and efficient cleaning of components.

DATA SHEET

|                   | 400       | 14/     |
|-------------------|-----------|---------|
| Power             | 400       | W       |
| Spraying pressure | 0.1 - 0.2 | Bar     |
| Tank capacity     | 800       | ml      |
| Delivery capacity | 300       | g/min   |
| Maximum viscosity | 30        | din/sec |
| Nozzle            | ø2.5      | mm      |
| Weight            | 2.9       | kg      |
|                   |           |         |