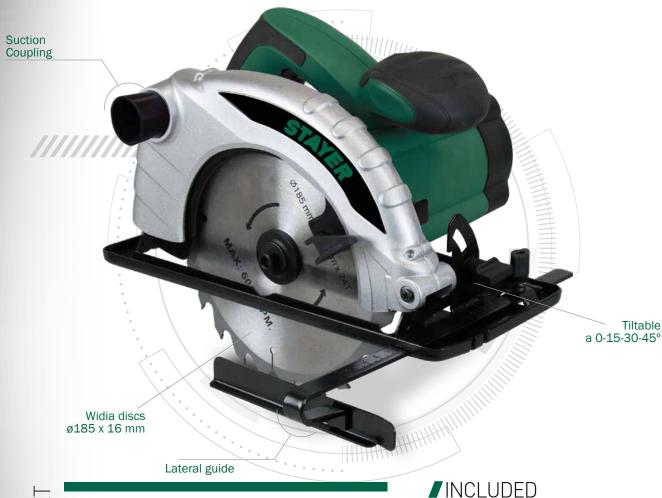

- Professional circular saw ø185 mm, high power (1300W) specially designed for cutting panels and laminates.
- Bevel cut, tiltable up to 45° with cutting depth up to 44
- Large cutting depth adjustable up to a maximum of 65 mm at 90°.
- Includes adjustable lateral guide for straight and precise cuts.
- Double grip for safety and precision during cutting.
- Includes coupling for connecting the tool to an external hoover.



DATA SHEET

| Power                | 1300      | W                 |
|----------------------|-----------|-------------------|
| No load speed        | 4500      | min <sup>-1</sup> |
| Blade diameter       | ø185 x 16 | mm                |
| 90° cutting capacity | 65        | mm                |
| 45° Cutting capacity | 44        | mm                |
| Weight               | 4.8       | Kg                |

- Lateral guide
- Widia disc ø185 x 16 mm
- Suction coupling