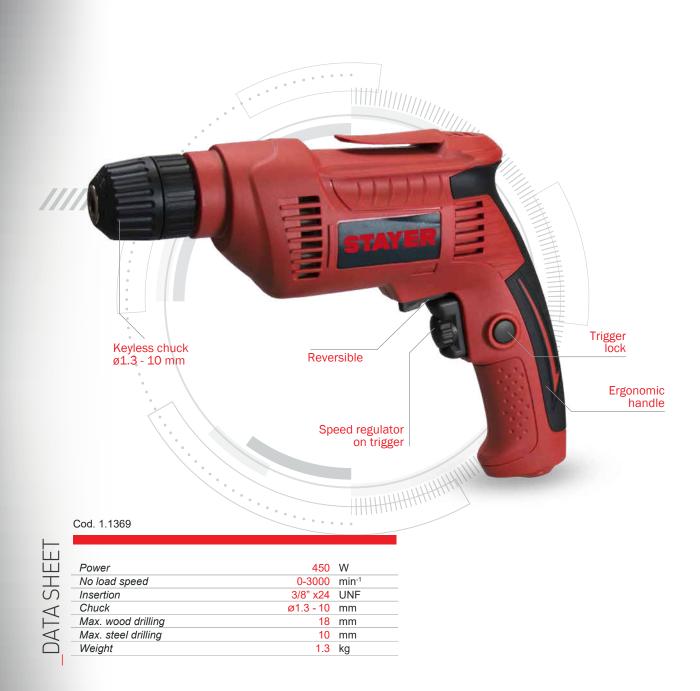

## ADVANTAGES

- No impact drill with a 450W motor and up to ø10 mm chuck capacity.

- Compact and lightweight design with only 1.2 kg for no impact fast drilling, specially suited for soft materials like wood or drywall.

- ø1.3 - 10 mm. keyless chuck with a 3/8"x24 insertion for a fast and intuitive bit replacement.

- Electronic speed regulator controlled by pressure on the trigger.

- Reversible by button located over the trigger for a one-hand easy and fast drilling direction change.

- Trigger lock button for long works, so the user does not have to constantly press the trigger.