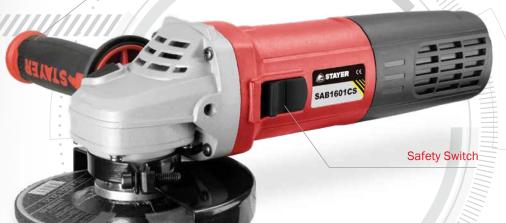

## **ANGLE GRINDER**

## SAB1601 CS SAB 1650 CS

## ADVANTAGES

- Angle grinder with powerful 1600W motor for ø125 mm discs and ø150 mm discs for SAB 1650 CS.
- Electronic speed regulator with 6 levels to suit all types of materials and jobs.
- Includes tachometer to maintain constant working speed under load.
- For cutting, grinding, roughing, sanding, polishing, satin finishing of all types of materials: metals, wood, natural and artificial stone, porcelain materials and plastics.
- External brush change for easy and smooth operation.
- Soft start to avoid jerks, it reaches full performance after 2 seconds.