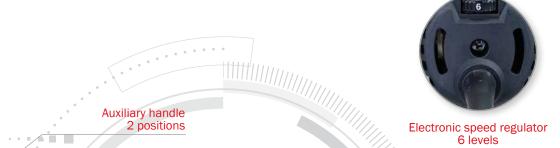

## ADVANTAGES

- Angle grinder with powerful 1600W motor for ø125 mm discs and ø150 mm discs for SAB 1650 CS.
- Electronic speed regulator with 6 levels to suit all types of materials and jobs.
- Includes tachometer to maintain constant working speed under load.
- For cutting, grinding, roughing, sanding, polishing, satin finishing of all types of materials: metals, wood, natural and artificial stone, porcelain materials and plastics.
- External brush change for easy and smooth operation.
- Soft start to avoid jerks, it reaches full performance after 2 seconds.

## INCLUDED

- Carter
- Auxiliary handle 2 positions