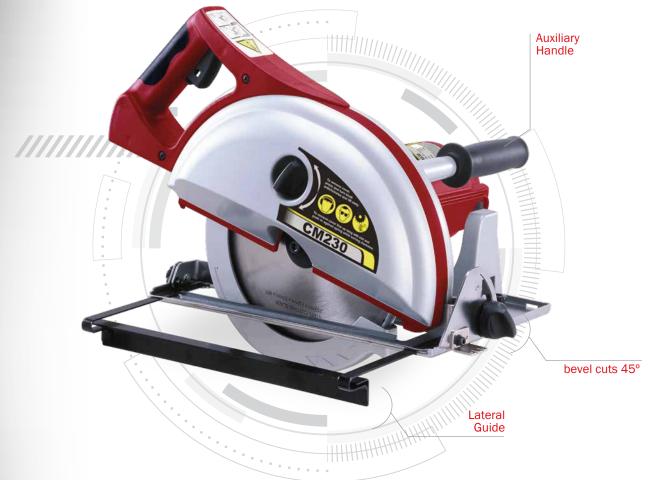

## ADVANTAGES

- High power (ø230 mm) widia disc circular saw (1700W) for precision cutting of metal and sandwich panels.
- Specially designed for dry cutting at low speed, eliminating the need for external cooling or the use of liquids.
- Large base for maximum stability and cutting precision.
- High cutting versatility, adjustable cutting depth and up to 45° of inclined cutting.
- Includes adjustable side guide for straight and precise cuts.

## **INCLUDED**

- Lateral guide
- TCG widia disc ø230 x 25.4 mm.
- PE-HD case