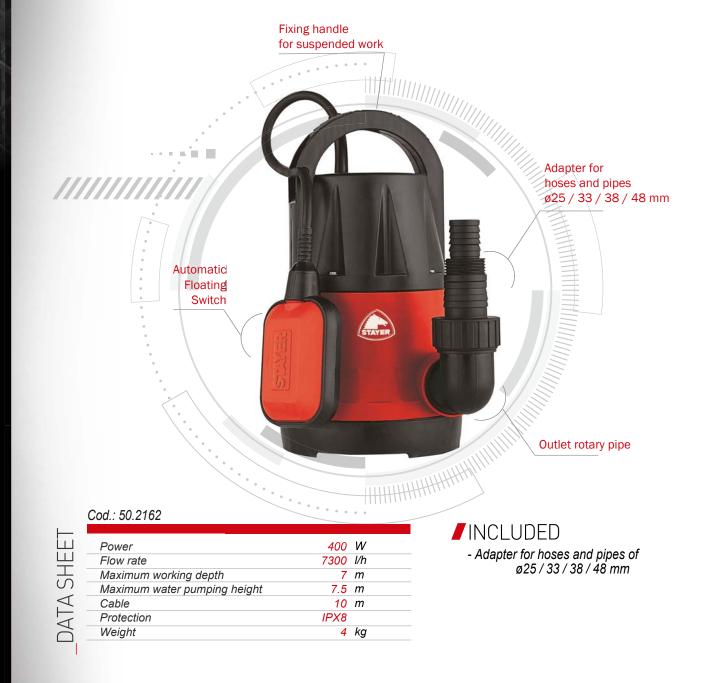

## ADVANTAGES

- Submersible water pump with 400W motor for draining and pumping clean water up to 35°C.

- Ideal for emptying swimming pools and pumping water from wells and springs. The pump is prepared for both one-off work and for installation at a fixed point and stationary operation.

- The pump is designed to work either standing on the bottom of the water or suspended by the handle.

- Floating switch specially designed to switch the pump on and off automatically. As long as the switch floats above the pump, the pump will run continuously. When the water level drops the switch lowers and deactivates the pump to prevent it from burning out.

- Capable of pumping water 7.5 m above the pump.

- Prepared to submerge and pump from 7 m of depth.

- Rotating pumping tube equipped with different adapters for ø25 / 33 / 38 / 48 mm hoses to adapt to different locations and all types of extraction tubes and hoses.

- 10m long cable to connect the pump safely away from water.