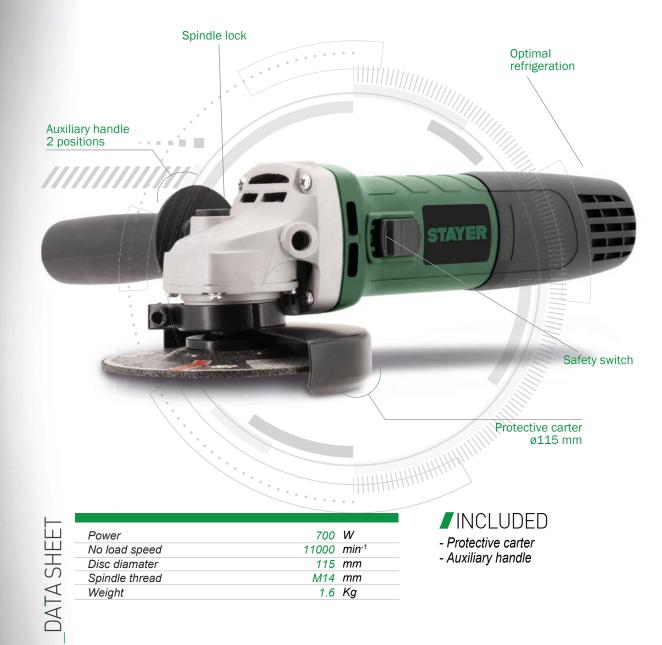

- Lightweight angle grinder with a 700W motor for Ø115 mm discs.
- For cutting, grinding, roughing, sanding, polishing, for all kinds of materials: metals, wood, artificial & natural stone, plastics and porcelanic materials.
- Auxiliary handle attachable on 2 positions on the tool's head to guarantee a stable tool holding, for maximum security while working.
- Safety switch with locking system to avoid unintended triggerings, and once it is switched on, comfortably work without having to constantly press the button.
- Optimal refrigeration system to avoid excesive overheating on long and demanding jobs.