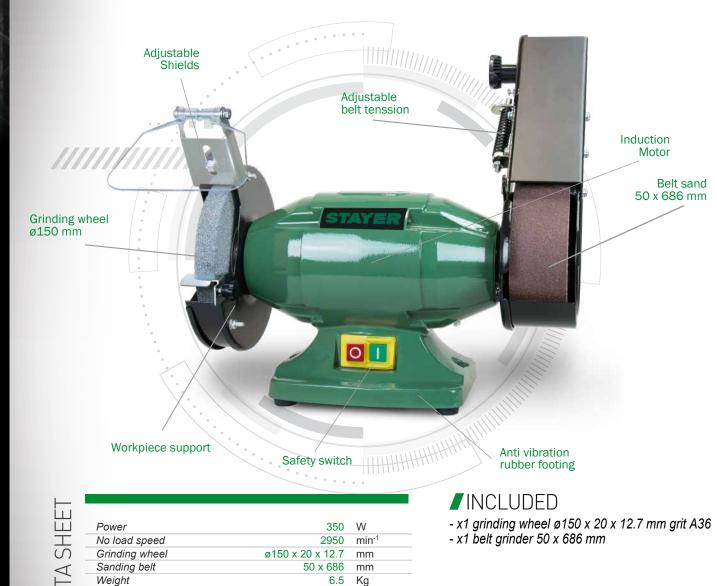

- Portable bench grinder, combined with belt sander with powerful S1 induction motor (continuous duty), generates low noise and low vibrations.
- Sealed ball bearings for long and quiet motor life.
- -Robust compact design with cast iron construction.
- Safety switch for easy start-up and quick stop.
- The belt grinder uses 50mm wide sandpaper and 686mm overall length.
- The grinder has a 150mm ø150mm grinding wheel.
- Tool-free adjustable workpiece support for positioning the workpiece.
- Transparent protection against projections during the work. Protects the user from sparks, shavings and grinding waste.
- Anti-slip and anti-vibration rubber feet.