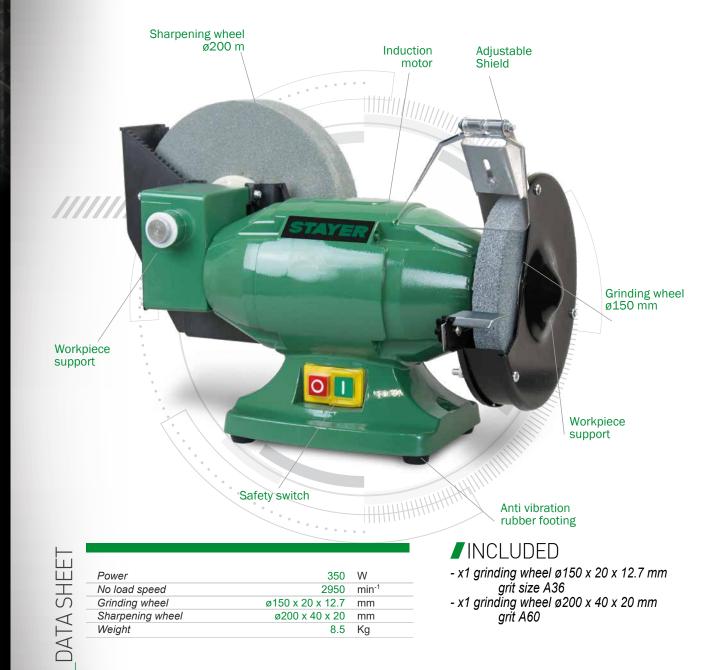

- Portable bench grinder, combined with grinding machine with powerful S1 induction motor (continuous duty), generates low noise and low vibrations.
- Sealed ball bearings for long and quiet motor life.
- -Robust compact design with cast iron construction.
- Safety switch for easy start-up and quick stop.
- Sharpener has 1 ø200 mm aluminium oxide grinding wheel, grinder has ø150 mm grinding wheel.
- Tool-free adjustable holders for positioning the workpiece.
- Transparent protection against projections during work.
  Protects the user from sparks, shavings and grinding
  waste.
- Anti-slip and anti-vibration rubber feet.