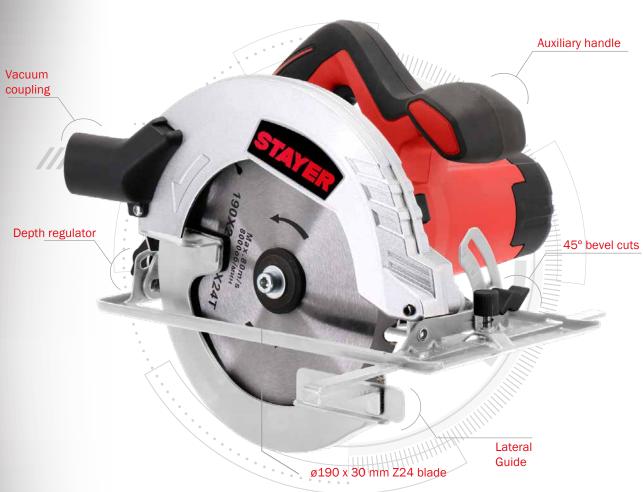

## ADVANTAGES

- Professional circular saw with high power (1600W). Robust, specially designed for precise cuts in laminated materials and all types of wood.
- Possibility of bevel cutting up to 45° and depth adjustment.
- Ergonomic handles for greater working comfort.
- Includes dust extraction coupling to connect the tool to an external dust extraction system for a clean workplace.
- Motor & bearings protected against dust for a greater work life.

Lateral guide included for precise and straight cuts.

DATA SHEE

| Power                | 1600     | W     |
|----------------------|----------|-------|
| No load speed        | 5500     | min-1 |
| Blade diameter       | 190 x 30 | mm    |
| Bevel cut            | 0-45     | 0     |
| 90° cutting capacity | 66       | mm    |
| 45° Cutting capacity | 44       | mm    |
| Weight               | 4        | Kg    |

## **INCLUDED**

- Lateral guide
- TCT Widia blade ø190 x 30 mm