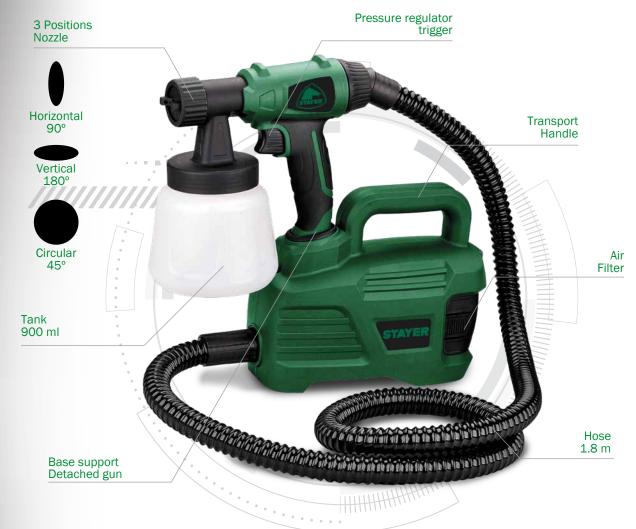

## ADVANTAGES

- Paint spray gun with separate 800W compressor for all types of painting and varnishing work.
- Independent compressor for more power without weighing down the spray gun. Lighter gun with larger tank capacity and higher spraying pressure.
- The flexible hose has a rotating connection at the gun connection to facilitate the correct pumping of air without hindering the work.
- The spray gun has a paint flow regulator up to 1100 ml/min to adapt to the material being applied and the type of part to be painted or varnished.
- The nozzle has 3 spray modes which are easily selected by rotating the nozzle. The different modes allow you to cover a wider area or concentrate more paint on a specific spot.
- Includes carrying strap for easy carrying of the compressor while working with the spray gun.

DATA SHEE

| Power             | 800       | W       |
|-------------------|-----------|---------|
| Spraying pressure | 0.1 . 0.3 | Bar     |
| Tank capacity     | 900       | ml      |
| Delivery capacity | 1100      | ml/min  |
| Maximum viscosity | 70        | din/sec |
| Nozzle            | ø2.5      | mm      |
| Hose              | 1.8       | m       |
| Weight            | 2.9       | kg      |