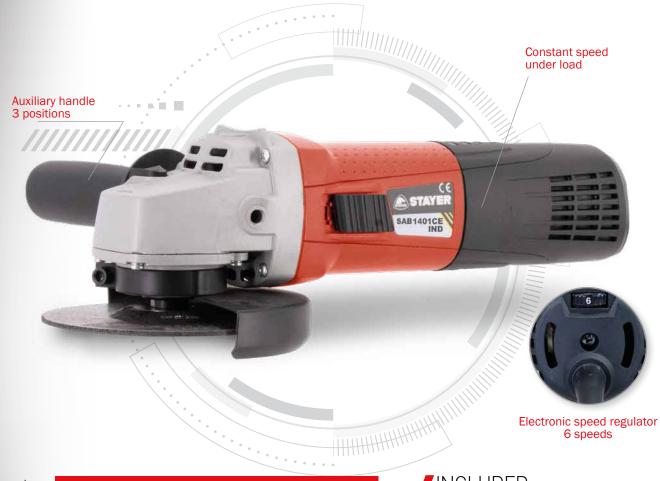

## ANGLE GRINDER SAB 1401 CE IND

## ADVANTAGES

- Mini angle grinder with 1400W motor, specially designed for industrial applications.
- High quality and resistant components, specially prepared for heavy work in adverse environments.
- Electronic speed regulator to adapt the tool to all types of tasks.
- Constant speed under load by means of tachometer, the tool increases the power so as not to reduce the rpm when working on hard materials.
- External brush change, simple and fast for a greater fluidity in the work.

DATA SHEET

| Power          | 1400       | W     |
|----------------|------------|-------|
| No load speed  | 2800-10000 | min⁻¹ |
| Disc diameter  | 125        | mm    |
| Spindle thread | M14        | mm    |
| Weight         | 2.2        | Kg    |
|                |            |       |