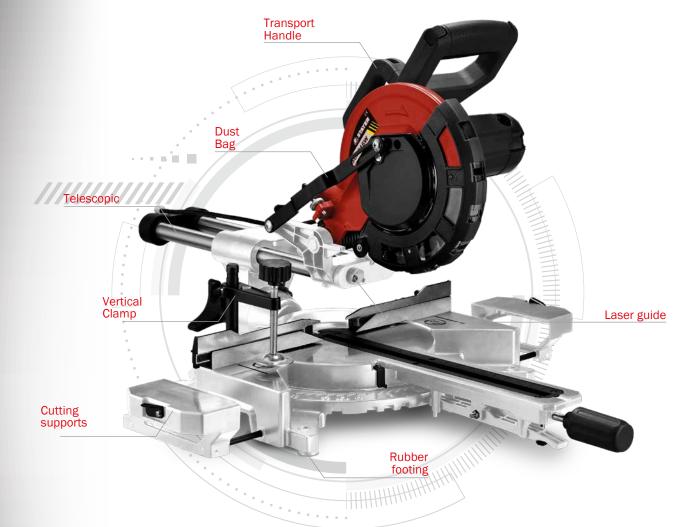

#### ADVANTAGES

- Telescopic mitre saw with high cutting capacity, up to 340 mm in length and 65 mm in height.
- -Powerful 1700W belt transmission motor, which significantly reduces noise and improves the quality of work.
- Solid aluminium base, robust and lightweight machine.
- Precision laser guide for improved cutting quality.
- Adjustable cutting depth for mortising.
- Prepared for the connection of an external vacuum system to keep the working space clean and clear.
- Predisposed for mounting vertical clamps for better clamping of the workpiece.
- Extendable side supports to improve cutting stability on large workpieces.
- Adjustable rotating base, preset to lock at -45 / -30 / -22.5 / -15 / 0 / 15 / 22.5 / 30 / 45°.

#### **INCLUDED**

- Widia TCT disc
- 2 Cutting support extenders
- Service spanner.
- Vertical clamp