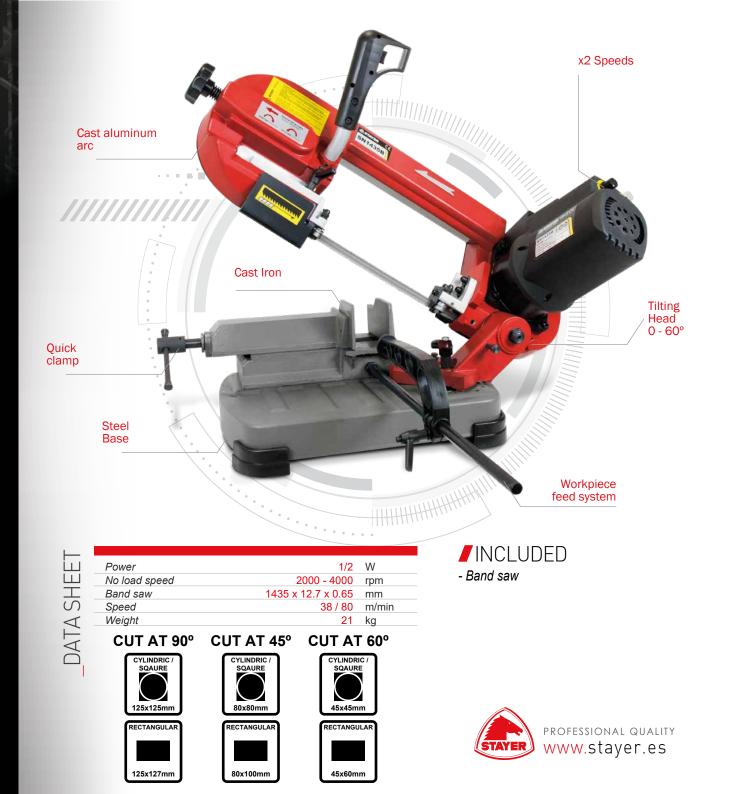

## BAND SAW SN 1435 B

## ADVANTAGES

- Bench band saw with 1435mm saw blade for cutting all types of metal.

- 2 electronic speeds to adapt to the type of metal to be cut.

- High quality components for maximum strength and stability: arc made of cast aluminium and steel base.

- Powerful 1/2 HP single-phase motor.

- Maximum control over the cut: the tool has depth adjustment.

- Quick release clamp made of cast iron with a maximum capacity of 125 mm.

- Workpiece feed system in the vice to cut workpieces to the same size easily and quickly.

- Adjustable tilting head from 0 to 60° for bevel cuts.

- The tool has a locking mechanism for easy folding, storage and transport.