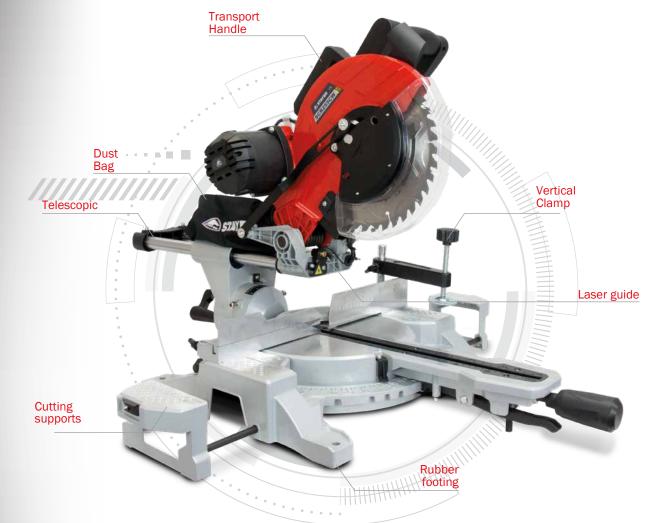

#### ADVANTAGES

- Telescopic mitre saw with high cutting capacity, up to 340 mm in length and 90 mm in height.
- -Powerful 1800W belt transmission motor, which significantly reduces noise and improves the quality of work.
- Solid aluminium base, robust and lightweight machine.
- Precision laser guide for improved cutting quality.
- Adjustable cutting depth for mortising.
- Prepared for the connection of an external vacuum system to keep the working space clean and clear.
- Predisposed for mounting vertical clamps for better clamping of the workpiece.
- Extendable side supports to improve cutting stability on large workpieces.
- Adjustable rotating base, preset to lock at -45 / -30 / -22.5 / -15 / 0 / 15 / 22.5 / 30 / 45°.

#### **INCLUDED**

- Widia TCT disc
- 2 Cutting support extenders
- Service spanner.
- Vertical clamp