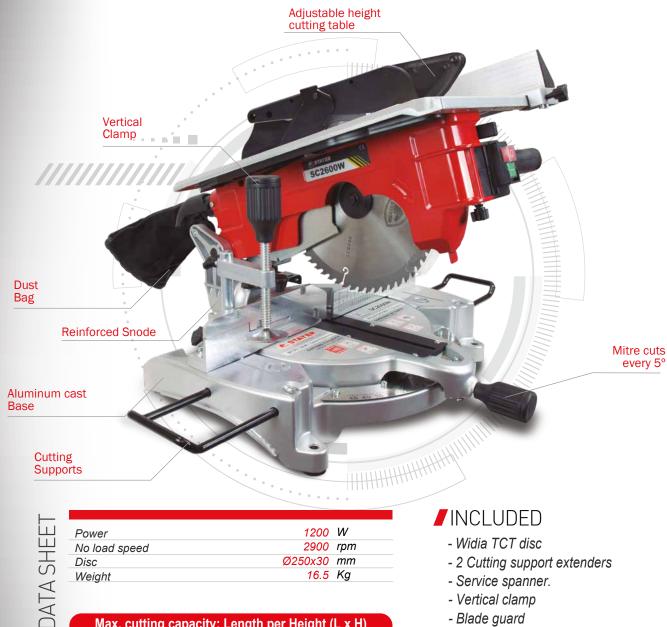

## ADVANTAGES

- Mitre saw with upper cutting table for Widia discs Ø250 mm. with powerful 1200W S1 (continuous duty) motor.

- Height of the upper table can be adjusted by means of screws to adjust the cutting depth.

- Applications depending on the blade used: wood, aluminium, laminates, PVC and plastic.

- Structure made of 3.2 mm thick cast aluminium to make the tool more robust and lighter.

- Reinforced snode, manufactured in a single piece not fixed to the base, to increase the resistance and work life of the tool.

- Versatile tool, it allows precise straight cuts, mitre cuts, bevel cuts as well as straight cuts on the upper table.

- Its different protection systems make it a safe machine, its blade guards prevent accidental contact with the blade.

- Extendable support to facilitate the cutting of long pieces.

- Predisposed for mounting vertical clamps.
- Swivel base with 5° locking.

- Predisposed for dust extraction by connecting an external dust extraction system.

Max. cutting capacity: Length per Height (L x H)

Bevel

90/45°

125x45 mm

Compound

45/45°

65x45 mm

Upper Table

0-45 mm

Die

90°

135x55 mm

Mitre

45/90°

90x55 mm

## - Vertical clamp

- Blade guard
- Dust bag