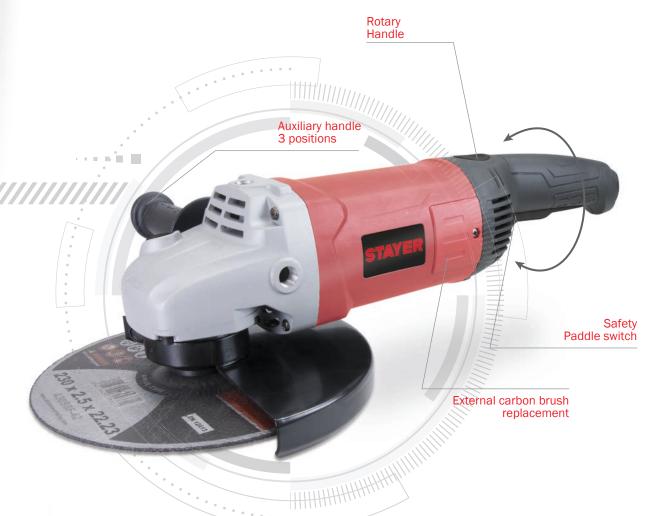

## ADVANTAGES

- Angle grinder with powerful 2200W motor for ø230 mm or ø180 mm discs. Particularly suitable for construction and workshops.

- For cutting, grinding, roughing, sanding, polishing, satin finishing of all types of materials: metals, wood, natural and artificial stone, porcelain materials and plastics.

- Rotary rear handle for easy adjustment of the working angle.

- External brush change for easy and smooth operation.

- Soft start to avoid jerks, it reaches full performance after 2 seconds.