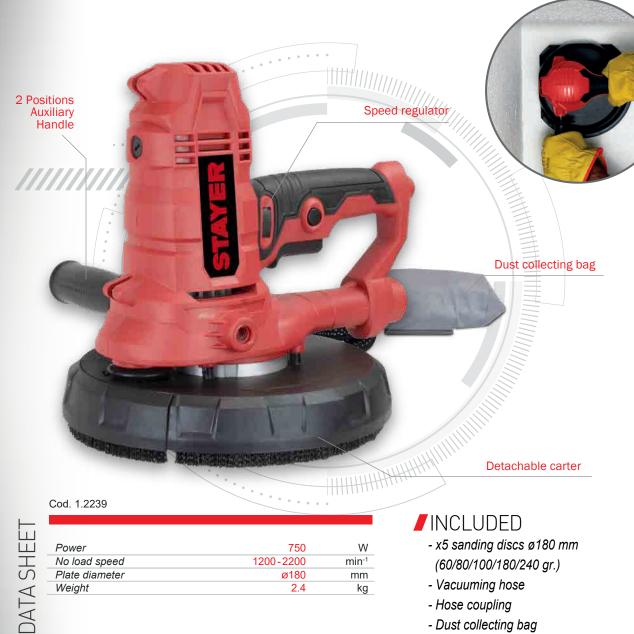

## ADVANTAGES

- 750W motor hand wall sander with a built-in vacuum system for dust extraction.

- Removes plastic paint, gotele and flattens plaster and drywalls.

- Vertical motor for a compact and ergonomic design.

- Designed to extract dust as it sands, it is ready to be coupled with an external vacuum cleaner.

- Lightweight, able to sand complete walls, it excels on corners and edge sanding, as well as hard to reach areas.

- Detachable carter to easily access edges and corners.

- 6 speeds regulator to match every task.

- Dust collecting bag