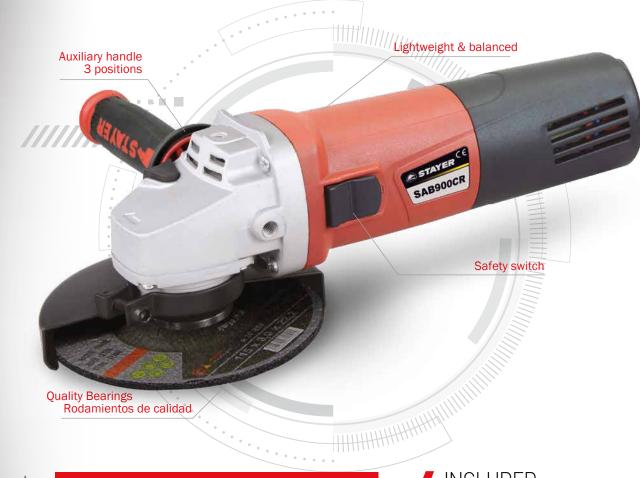

## ADVANTAGES

- Angle grinder with powerful 800W motor for ø115 mm discs and ø125 mm discs for the SAB 801 CR.
- For cutting, grinding, roughing, sanding, polishing, satin finishing of all types of materials: metals, wood, natural and artificial stone, porcelain materials and plastics.
- Double shielded bearings for greater resistance and tool life.
- Anti-abrasion systems: double shielding, protective polymer, reinforced stringing and barrier on the collector.
- Auxiliary handle that can be screwed in 2 positions on the tool head to ensure a firm grip on the tool, thus guaranteeing safe work.

| Ц               |               |       |                   |
|-----------------|---------------|-------|-------------------|
|                 | Power         | 900   | W                 |
| I               | No load speed | 11000 | min <sup>-1</sup> |
| S               | Disc diameter |       | mm                |
| $\langle$       | SAB 900       | ø115  | mm                |
| -               | SAB 901       | ø125  |                   |
| $\triangleleft$ | Disc shaft    | M14   | mm                |
|                 | Weight        | 1.7   | kg                |
|                 |               |       |                   |